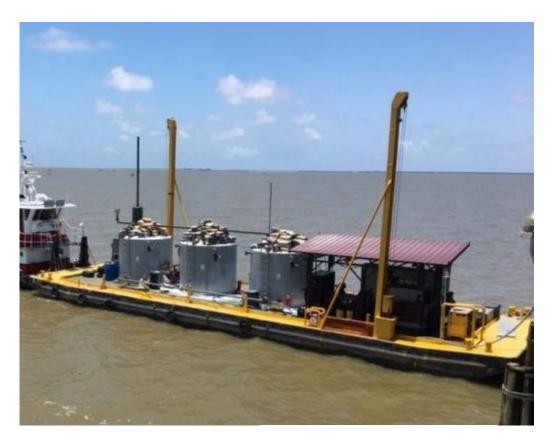

## SOLD!

Asking Price: \$50,000.

Type: Pressure Testing Spud Barge

Size: 82′ x 22′ x 5.8′

Raked bow & stern

Spuds: (2)

(1) - 15,000 # Pump Model # 15303DB (SN - 109190-3)

 $(1) - 6' \times 4' \times 4'$  holding tank

(1) — Gas Buster

(3) -100 Barrel holding tanks

(1) - Dog house

(1) - Winch engine

Location: Gulf Coast USA

**DISCLAIMER:** Vessel description is believed to be correct, but not guaranteed. Price Subject to change without notice. Subject to prior sale or charter.