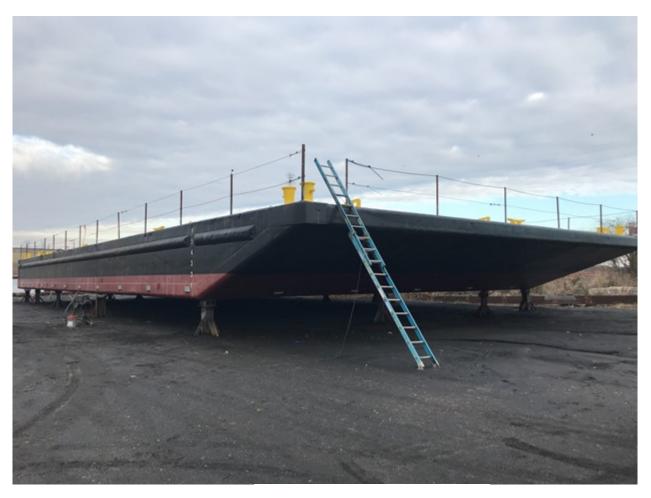

## Barge 436

P.O. Box 1186, Patterson, La. 70392 | 115 Landry St., Patterson, La Phone: 985-399-7222 | Fax: 985-395-3525 | office@leefelterman.com | LeeFelterman.com

Asking Price: \$735,000. Size: 120' x 55' x 7' Type: Steel Deck Barge

Year Built: 2003

Flag: USA

Net/Gross Tons: 388

Light Ship Weight: 250 LT (254 Metric Tons) Approximate

Transverse Bulkhead: 4 Longitudinal Bulkhead: 2 Number of Compartments: 15 Location: East Coast USA

**DISCLAIMER:** Vessel description is believed to be correct, but not guaranteed. Price Subject to change without notice. Subject to prior sale or charter.