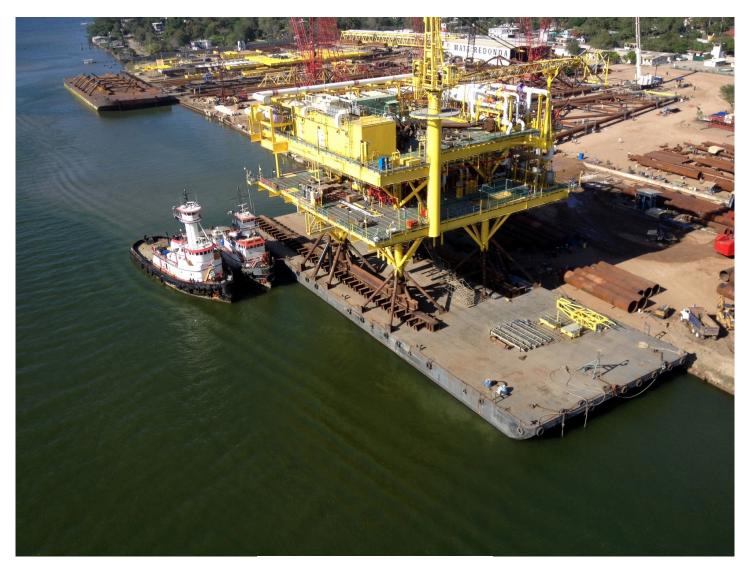

## Barge 450

P.O. Box 1186, Patterson, La. 70392 | 115 Landry St., Patterson, La Phone: 985-399-7222 | Fax: 985-395-3525 | office@leefelterman.com | LeeFelterman.com

Asking Price: \$Upon Request.

Size: 300' x 100' x 18'

Type: Deck Barge Year Built: 2006 Flag: Mexico Class: ABS / A1

GRT / NRT: 4126 / 1237

Max Draft: 13.71'

Light Ship Weight: 2021 LT

Deck Loading: 4,000 lbs. per sq. foot

Transverse Bulkhead: 8 Longitudinal Bulkhead: 3 Number of Compartments: 36 Location: Gulf of Mexico