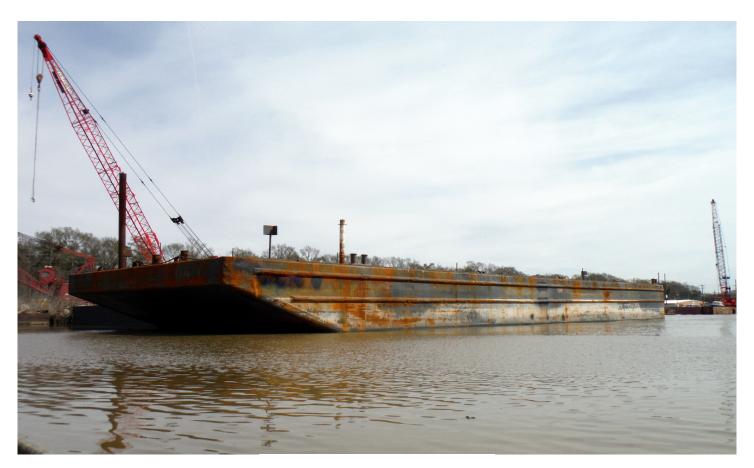

## Barge 456

P.O. Box 1186, Patterson, La. 70392 | 115 Landry St., Patterson, La Phone: 985-399-7222 | Fax: 985-395-3525 | office@leefelterman.com | LeeFelterman.com

Asking Price: \$840,000. Size: 192.9' x 60' x 14'

Type: Deck Barge Year Built: 1998

Flag: Canada

GRT / NRT: 1183 / 354

Max Draft: 11.4'

Light Ship Weight: 555 LT

Deck Load: 2,500 lbs. per sq. foot

Transverse Bulkhead: 4 Longitudinal Bulkhead: 3 Number of Compartments: 20