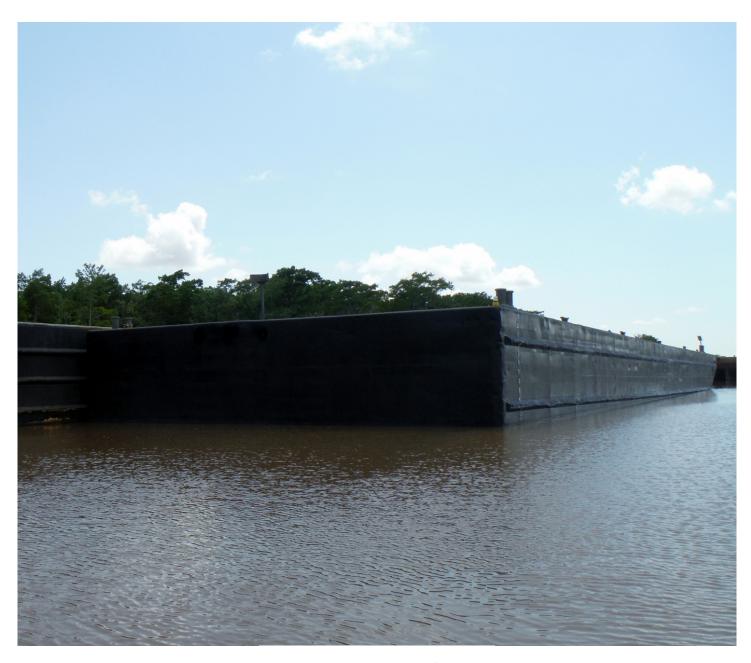

## Barge 457

P.O. Box 1186, Patterson, La. 70392 | 115 Landry St., Patterson, La Phone: 985-399-7222 | Fax: 985-395-3525 | office@leefelterman.com | LeeFelterman.com

Asking Price: \$1,025,000. Size: 220' x 60' x 14'

Type: Deck Barge Year Built: 1998 Flag: Canada

GRT / NRT: 1366 / 409

Max Draft: 11'

Light Ship Weight: 645 LT

Deck Load: 2,500 lbs. per sq. foot

Transverse Bulkhead: 5 Longitudinal Bulkhead: 3 Number of Compartments: 24