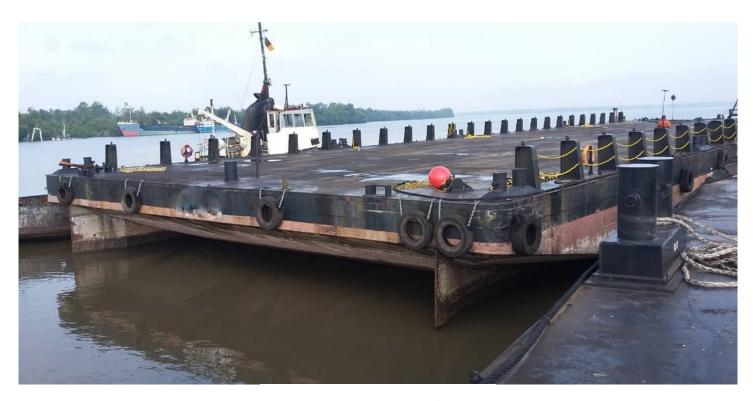

## Barge 464

P.O. Box 1186, Patterson, La. 70392 | 115 Landry St., Patterson, La Phone: 985-399-7222 | Fax: 985-395-3525 | office@leefelterman.com | LeeFelterman.com

Asking Price: \$Upon Request. Size: 250' x 80' x 16' Type: Deck Cargo barge (Tanks suitable for carrying ballast water) Year Built: 2007 Flag: USA Class: ABS / A1 GRT / NRT: 2225 / 667 Max Draft: 12.86' Light Ship Weight: 1230 LT Deck Loading: 3,000 lbs. per sq. foot Transverse Bulkhead: 7 Longitudinal Bulkhead: 2 Number of Compartments: 24 Location: West Africa