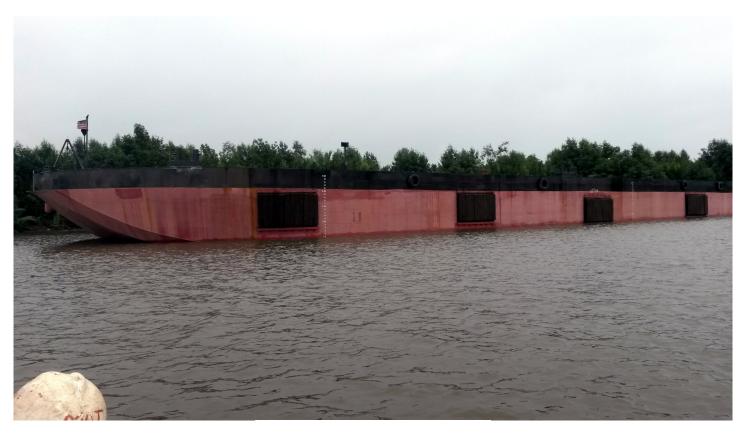

## Barge 465

P.O. Box 1186, Patterson, La. 70392 | 115 Landry St., Patterson, La Phone: 985-399-7222 | Fax: 985-395-3525 | office@leefelterman.com | LeeFelterman.com

Asking Price: \$2,900,000. Size: 300' x 90' x 18' Type: Deck Barge Year Built: 2008 Flag: USA Class: ABS / A1 GRT / NRT: 3527 / 1058 Max Draft: 14.07' Light Ship Weight: 1230 LT Deck Loading: 3,000 lbs. per sq. foot Transverse Bulkhead: 6 Longitudinal Bulkhead: 3 Number of Compartments: 26 Location: West Africa