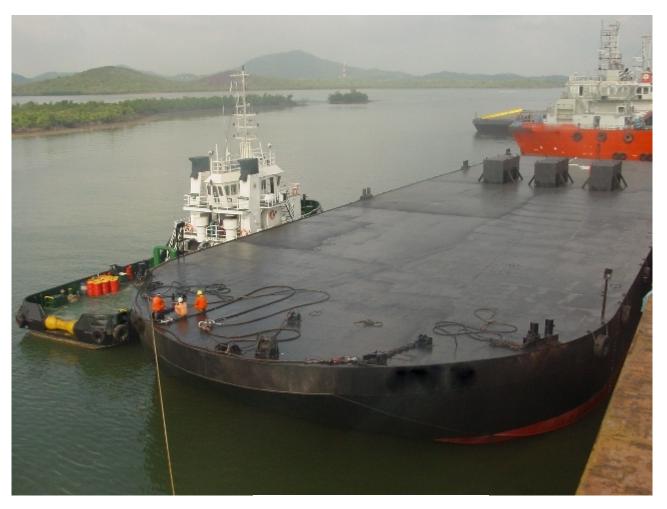

## Barge 466

P.O. Box 1186, Patterson, La. 70392 | 115 Landry St., Patterson, La Phone: 985-399-7222 | Fax: 985-395-3525 | office@leefelterman.com | LeeFelterman.com

Asking Price: \$2,900,000. Size: 300' x 90' x 18'

Type: Deck Barge Year Built: 2008

Flag: USA

Class: ABS / A1

GRT / NRT: 3527 / 1058

Max Draft: 14.08'

Light Ship Weight: 1395.3 LT

Deck Loading: 3,000 lbs. per sq. foot

Transverse Bulkhead: 6 Longitudinal Bulkhead: 3 Number of Compartments: 26

Location: West Africa

**DISCLAIMER:** Vessel description is believed to be correct, but not guaranteed. Price Subject to change without notice. Subject to prior sale or charter.