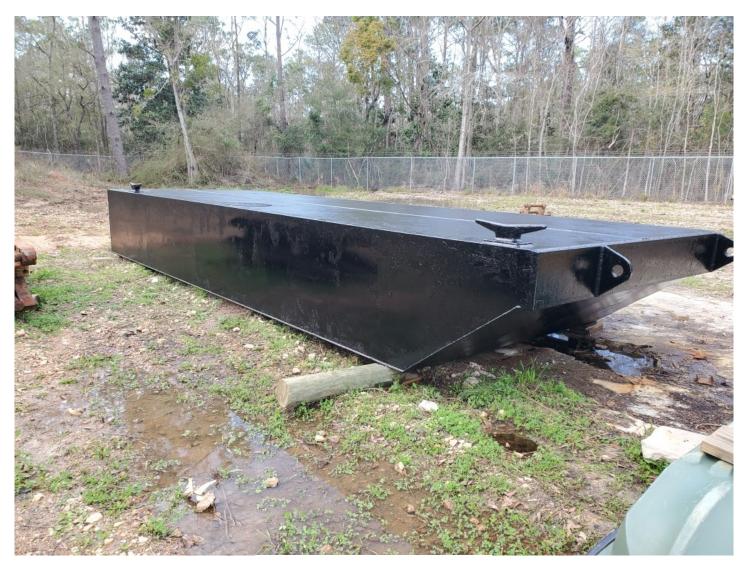

## Barge 476

P.O. Box 1186, Patterson, La. 70392 | 115 Landry St., Patterson, La Phone: 985-399-7222 | Fax: 985-395-3525 | office@leefelterman.com | LeeFelterman.com

(2) Sectional Barges

Asking Price: \$64,000 for the set of (2)

Size: 24' x 8' x 3'

 $\frac{1}{4}$ " plate pin together with 2" solid pins

Weight: 14,000 lbs. per barge Coat: Single coat on outside

Features per barge:

(2) - Internal Bulkheads

- (2) Kevels per barge
- (1) hatch covers on each deck
- (1) internal 6" x 6" spud well per barge
- (1) Removable loading ramp per barge

Framing: ¼" angle framing

Location: Coden, Alabama

Comments: Immediately Available! Each barge was externally descaled and repainted

January 2023!

**DISCLAIMER:** Vessel description is believed to be correct, but not guaranteed. Price Subject to change without notice.