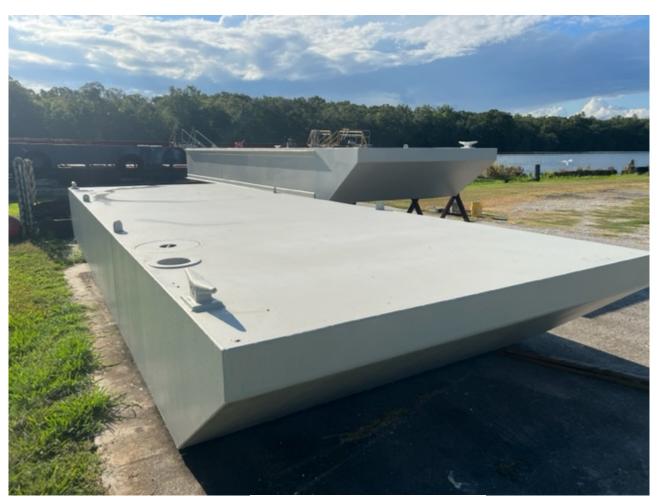

## Barge 487

P.O. Box 1186, Patterson, La. 70392 | 115 Landry St., Patterson, La Phone: 985-399-7222 | Fax: 985-395-3525 | office@leefelterman.com | LeeFelterman.com

Sale Price: \$78,500 for (2) pin barge package

Built: New in JUNE 2023

Type: Steel Truckable Barges Size: 30′ x 10′ x 3′ each

\*Pinning systems with angles and pins\*

Plating: All ¼"

Internal Bracing: 2" x 3" x 1/4" angle with verticals

Manholes: (2) per barge

Lifting Eyes: (4)

Spud Wells: (2) 8" total Exterior Blasted/Painted Location: Louisiana USA

\*\*Open to rental discussion/options\*\*

Great for dock/bulkhead work! Contact for more info and photos!

**DISCLAIMER:** Vessel description is believed to be correct, but not guaranteed. Price Subject to change without notice. Subject to prior sale or charter.