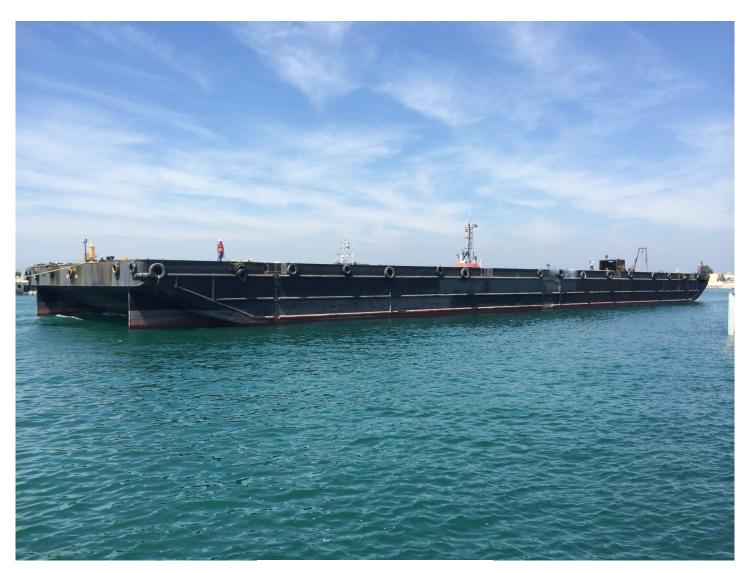

## Barge 493

P.O. Box 1186, Patterson, La. 70392 | 115 Landry St., Patterson, La Phone: 985-399-7222 | Fax: 985-395-3525 | office@leefelterman.com | LeeFelterman.com

Asking Price: \$Upon Request.

Size: 330' x 100' x 20'

Type: Deck Cargo and Ballast Tank Barge

Year Built: 2008

Flag: USA

Class: ABS / A1

GRT / NRT: 4,952 / 1,485 Deadweight: 11,388 Ton

Deck Equipment: Mooring Bollards, Towing Brackets, Anchor Winch, Bridle Recovery,

Anchor, Fender, Manhole, Navigation Lights, Stanchions, Twin Skegs Astern

Transverse Bulkheads: 7 Longitudinal Bulkheads: 3 Number of Compartments: 32