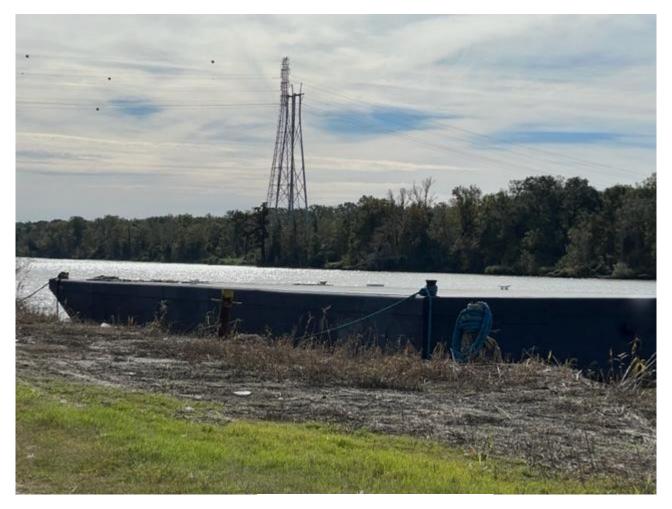

## Barge 501

P.O. Box 1186, Patterson, La. 70392 | 115 Landry St., Patterson, La Phone: 985-399-7222 | Fax: 985-395-3525 | office@leefelterman.com | LeeFelterman.com

Asking Price: \$635,000. Size: 124' x 48' x 9' Type: Steel Deck Barge Year Built: Modified 2023 Flag: USA Net/Gross Tons: 449 Light Ship Weight: 260 LT Deck Loading: ~2000 lbs./ square foot Transverse Bulkhead: 4 Longitudinal Bulkhead: 1 Number of Compartments: 8 Location: Louisiana USA