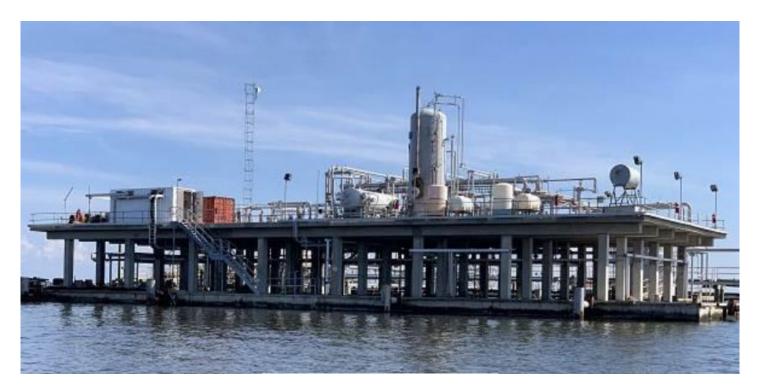

## Concrete Production barge #390

P.O. Box 1186, Patterson, La. 70392 | 115 Landry St., Patterson, La Phone: 985-399-7222 | Fax: 985-395-3525 | office@leefelterman.com | LeeFelterman.com

Price: \$2,250,000. Size: 180' x 72' x 12'

Type: Steel re-enforced, concrete production barge

Year Built: 2008

Bulkheads: (2) longitudinal & (5) transverse

Compartments: (16)

Production deck is located atop (48) 20" x 20" concrete pillars.

This barge's tanks are currently being used for storage of any liquids being

recovered during the plug and abandon operations in the area.

Dry Oil Tank - 2,496-bbls oil

3,840-bbls water Total — 6,336 bbls

Produced Saltwater - 2,047-bbls saltwater

655-bbls oil

Total -2,702 bbls

Location: South Louisiana