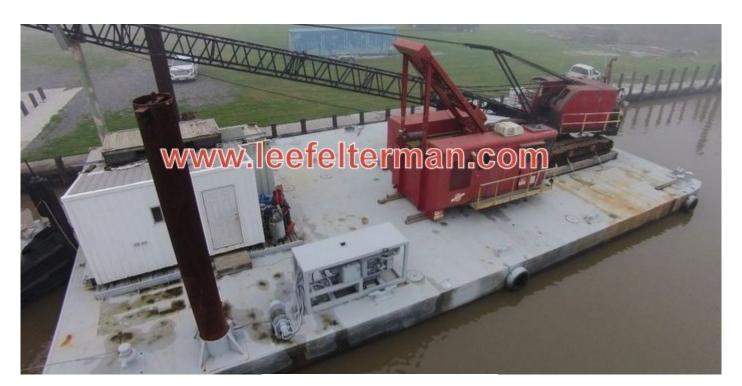

## CRANE & SPUD BARGE 301 (SOLD)

P.O. Box 1186, Patterson, La. 70392 | 115 Landry St., Patterson, La Phone: 985-399-7222 | Fax: 985-395-3525 | office@leefelterman.com | LeeFelterman.com

Asking Price: \$235,000. Type: Crane / Spud Barge

Size: 85' x 46' x 6'

Crane: 60 ton Bucyrus Erie 30B

Boom: 120'

(2) clam buckets

Raked Bow, Square Stern

Plating: 3/8"

Spuds:  $(2) - 24" \times 40"$ 

Hydraulic Pulling Unit with winches

Office/Bunk Room: (1) 20'

Location: Louisiana USA

Comments: Barge is ready to go to work. Miscellaneous equipment for construction

work included. Call or email for more info!

**DISCLAIMER:** Vessel description is believed to be correct, but not guaranteed. Price Subject to change without notice. Subject to prior sale or charter.