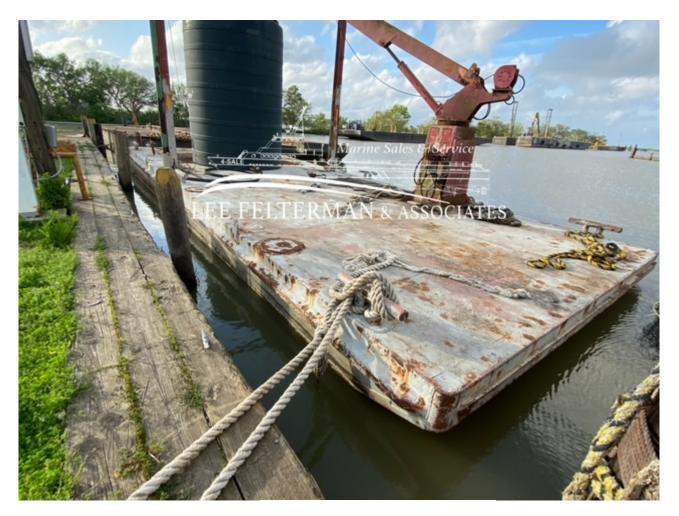

## Deck Barge 379 (Sold)

P.O. Box 1186, Patterson, La. 70392 | 115 Landry St., Patterson, La Phone: 985-399-7222 | Fax: 985-395-3525 | office@leefelterman.com | LeeFelterman.com

Asking Price: \$Make Offer. Size: 45' x 18' Type: deck barge Hull Material: Steel Year Built: N/A Spuds: (2) without winches Removable Poly water tank: 600 gallons Small crane: inoperable Location: Louisiana USA

Comments: Immediately Available! Good for a work barge.

**DISCLAIMER:** Vessel description is believed to be correct, but not guaranteed. Price Subject to change without notice. Subject to prior sale or charter.