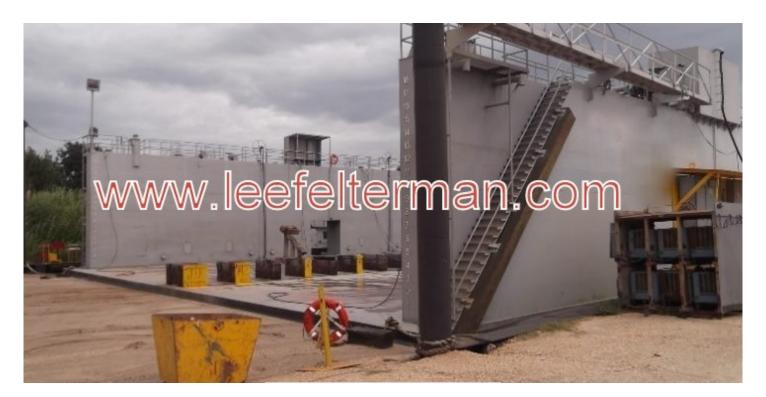

## DRYDOCK 200

P.O. Box 1186, Patterson, La. 70392 | 115 Landry St., Patterson, La Phone: 985-399-7222 | Fax: 985-395-3525 | office@leefelterman.com | LeeFelterman.com

Asking Price: \$Upon Request Dimensions: 86' x 108' x 6' (2 - Sections 86' x 54' x 6')

Year Built: 2014

Lifting Capacity: 1050 tons

Construction: 3/8" plate - 100% seal welded

Internal Coating: Carbo Mastic 15

Ballast Tanks: (12)

Ballast Pumps: 480V, 10HP, 7 ½ Brass Imp, 12 Axial Flow Pump

Wing Wall Dimensions: 6' x 23'