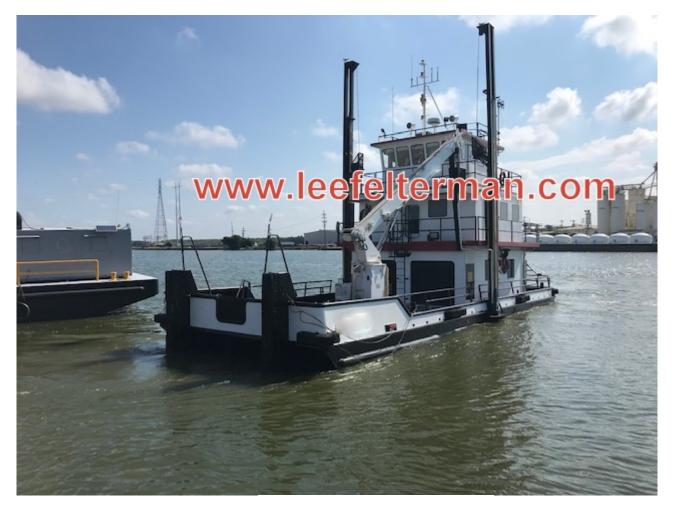

## PB 217 /SELF-PROPELLED SPUD BARGE

P.O. Box 1186, Patterson, La. 70392 | 115 Landry St., Patterson, La Phone: 985-399-7222 | Fax: 985-395-3525 | office@leefelterman.com | LeeFelterman.com

Asking Price: \$1,050,000. Size: 69′ x 25′ Draft: 6' \*\*\*In Great Condition\*\*\*\* Type: Steel hull Self-propelled spud barge Year Built: 2007 Horsepower: 900 Eve Level: 23' Speed: 12 knots Hydraulic Spuds: (2) - 12"x12"x40' Hydraulic Crane: (1) - 11 ton with 63' telescopic boom Fuel Capacity: 5,000 gallons Water Capacity: 5,000 gallons Main Engines: (2) - Caterpillar 3406 Generators: (2) - 40kw Electronics: Radar, VHF, GPS, DS, AIS, etc... Galley: yes