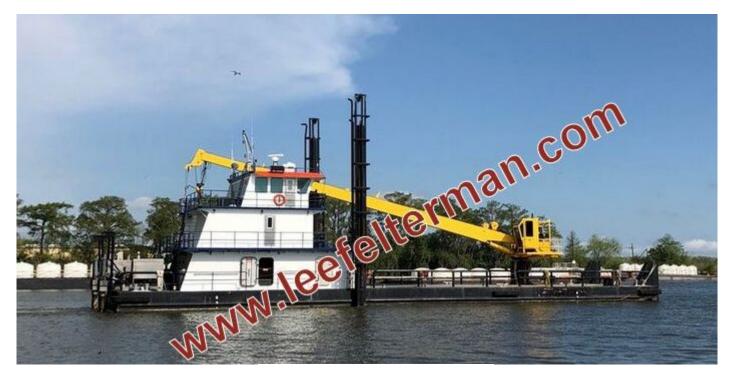

## SELF-PROPELLED SPUD BARGE 370 (SOLD)

P.O. Box 1186, Patterson, La. 70392 | 115 Landry St., Patterson, La Phone: 985-399-7222 | Fax: 985-395-3525 | office@leefelterman.com | LeeFelterman.com

Asking Price: \$1,000,000. Size: 120' x 30' Type: Steel hull Self-propelled spud barge Horsepower: 600 total Eye Level: 23' Hydraulic Spuds: (2) - 40' Fuel capacity: 10,000 gallons Water capacity: 14,000 gallons Hydraulic Crane: (1) 15-ton with 80' boom Electronics: Radar, VHF, GPS, DS, AIS, etc... Galley: yes Berths: (16) AC/Heat: Central Generators: (2) 40kw