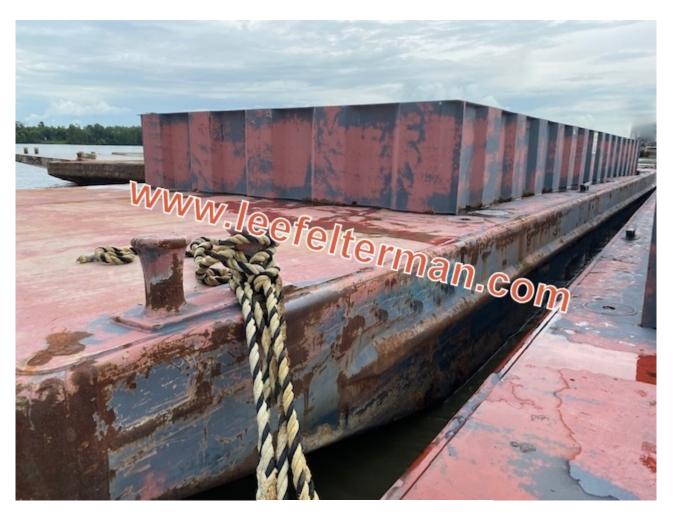

## Shale Barge 385 (SOLD)

P.O. Box 1186, Patterson, La. 70392 | 115 Landry St., Patterson, La Phone: 985-399-7222 | Fax: 985-395-3525 | office@leefelterman.com | LeeFelterman.com

## SOLD!

Asking Price: \$215,000. Size: 120' x 30' x 7' Type: Steel Shale Barge

\*Two available\*
Year Built: 2007

Walls: Approximately 80' x 24' x 5' overall

Barge internals: coated Location: Louisiana USA

Comments: In Service working! Immediately available!

**DISCLAIMER:** Vessel description is believed to be correct, but not guaranteed. Price Subject to change without notice. Subject to prior sale or charter.