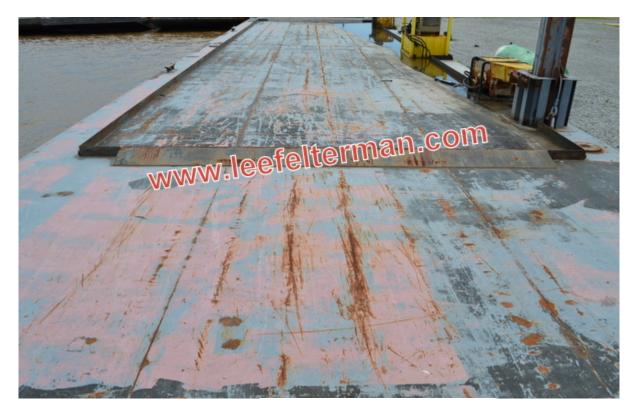

## Spud Barge 189

P.O. Box 1186, Patterson, La. 70392 | 115 Landry St., Patterson, La Phone: 985-399-7222 | Fax: 985-395-3525 | office@leefelterman.com | LeeFelterman.com

Asking price: \$450,000. Type: Spud Barge Size: 120' x 30' x 7' Raked bow & stern Builder: Conrad Year Built: 2010 Spuds: (2) - 40' (18"x18") Hydraulic Pulling Unit: John Deere Winches: (2) - 25,000 LB Planetary Hydraulic Winches Deck Plate Thickness: ½" Side and Bottom Plate Thickness: 3/8" Pollution Rail: 3" around perimeter Location: Louisiana USA