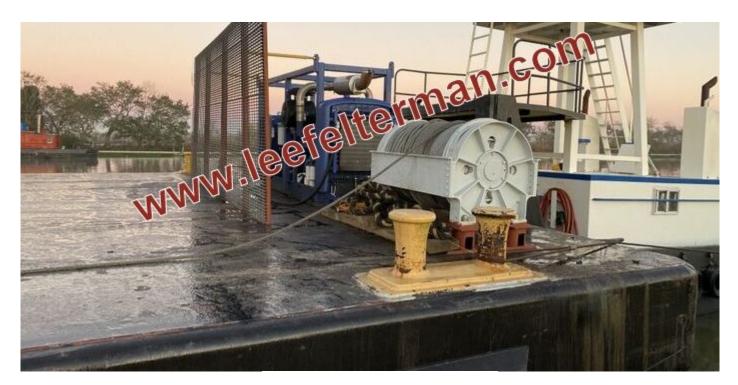

Deck pulling winch: (1) BRADEN CH400A hydraulic winch,

2,500' of  $\frac{3}{4}$ " galvanized cable.

Pulling winch powered by a self-contained Detroit 6v71 with

90GPM hydraulic pump

Estimated age: less than 10-year-old.