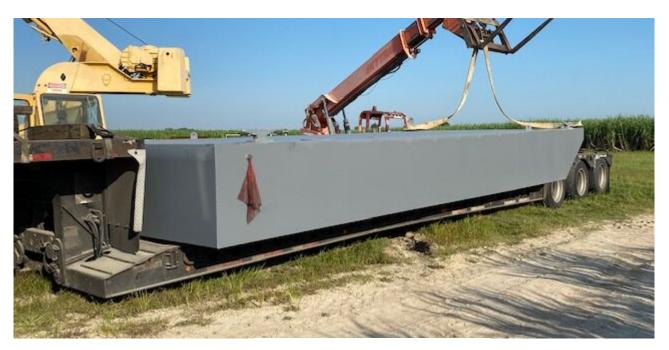

## Truckable Barge - 30'x12'x3'

P.O. Box 1186, Patterson, La. 70392 | 115 Landry St., Patterson, La Phone: 985-399-7222 | Fax: 985-395-3525 | office@leefelterman.com | LeeFelterman.com

Barge Price: \$39,900.00

\*\*IN STOCK AND READY TO TRUCK TODAY\*\*

\*\*Open to rental discussion/options\*\*

Exterior Blasted/Painted Size: 30′ x 12′ x 3′

Includes (2) spud wells

Built: New 2023

Steel Truckable Barge

Plating: All ¼"

Internal Bracing: 2" x 3" x 1/4" angle with verticals

Manhole access hatches: (2)

Lifting Eyes: (4)

Location: Louisiana USA

Comments: Brand New! Great for dock/bulkhead work! Can purchase two barges to pin together for a package price. Also, we can add an outboard setup, spuds and many other add-ons. Contact for more info and photos!