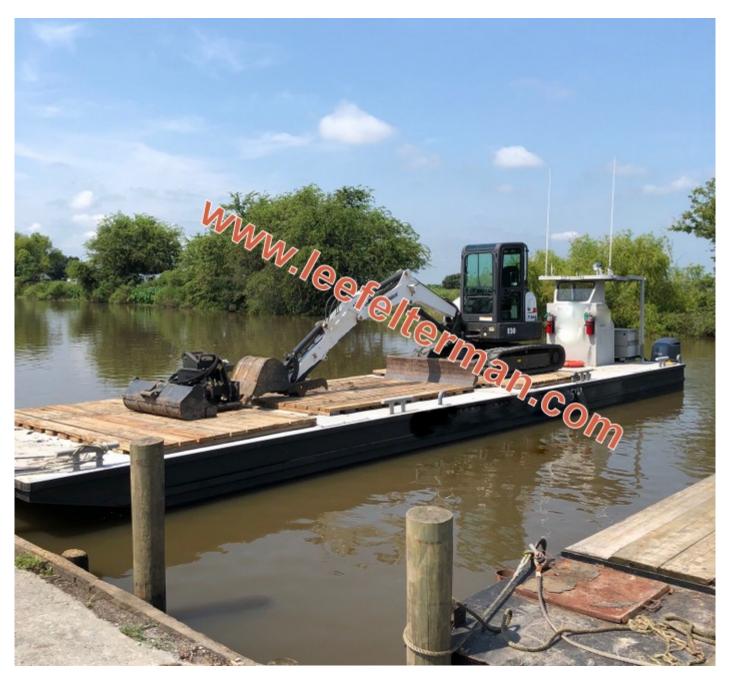

## Truckable Barge 389

P.O. Box 1186, Patterson, La. 70392 | 115 Landry St., Patterson, La Phone: 985-399-7222 | Fax: 985-395-3525 | office@leefelterman.com | LeeFelterman.com

Asking Price: \$168,000. Size: 52' x 12' x 3'

Type: Steel truckable Barge with outboards (Excavator in photo is NOT included)

Year Built: 2018 — Good condition

Compartments: (6)

Steel: ¼"

Main engines: (2) Yamaha 300hp each (rebuilt with 0 hours)

Cruising speed: 12-15 mph @ 2,300 RPMS

Fuel Tanks: (2) 80-gallon (160 total)

Deck nonskid

Maintenance/service trailer included

Location: South Louisiana

Comments: Great condition! Professionally rigged and wired! Sell has ability to

load barge onto purchaser's truck.