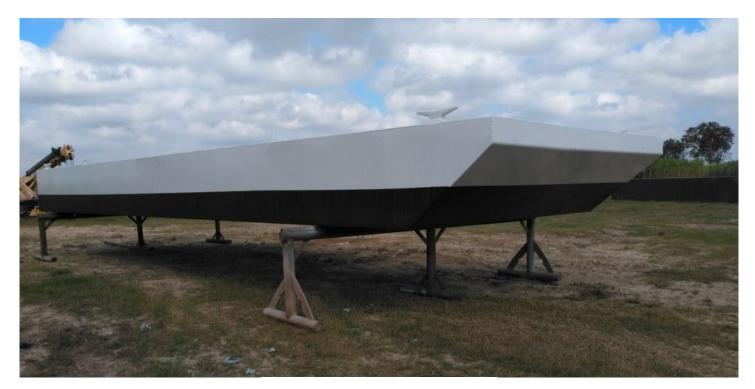

## Truckable Barge - 40'x12'x3'

P.O. Box 1186, Patterson, La. 70392 | 115 Landry St., Patterson, La Phone: 985-399-7222 | Fax: 985-395-3525 | office@leefelterman.com | LeeFelterman.com

Barge Price: \$49,900.00

\*\*(2) IN-STOCK AND READY TO TRUCK TODAY\*\*
\*\*Open to rental discussion/options\*\*

Exterior Blasted/Painted

Size: 40' x 12' x 3'

Includes (2) 8' spud wells

Built: New 2024

Steel Truckable Barge

Plating: All ¼"

Internal Bracing: 2" x 3" x 1/4" angle with verticals

Manhole access hatches: (2)

Lifting Eyes: (4)

Location: Louisiana USA

Comments: Brand New! Great for dock/bulkhead work! Can purchase two barges to pin together for a package price. Also, we can add an outboard setup, spuds and many other add-ons. Contact for more info and photos!