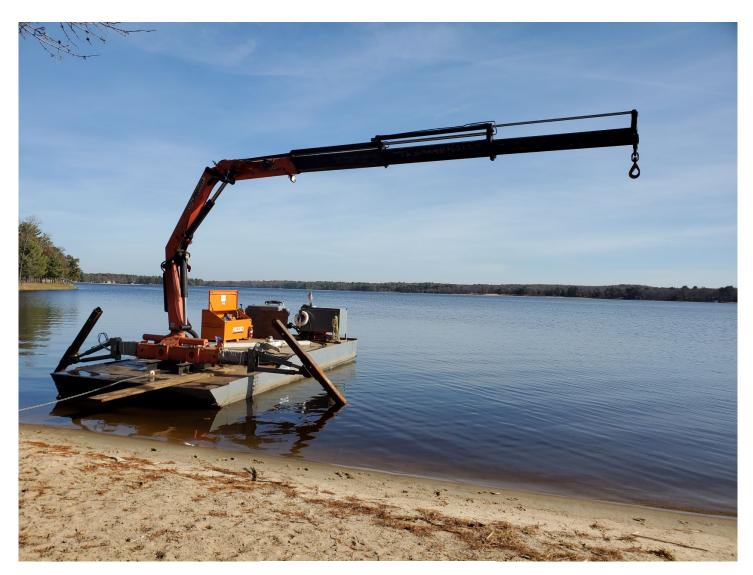

## Truckable Barge 422

P.O. Box 1186, Patterson, La. 70392 | 115 Landry St., Patterson, La Phone: 985-399-7222 | Fax: 985-395-3525 | office@leefelterman.com | LeeFelterman.com

## SOLD!

Asking Price: \$60,000 Size: 28' x 12'3" x 3'

Type: Truckable Steel Deck Barge Crane: Palfinger PK 15002, year 2002

Hydraulic power pack: yes

Outboard motor: (1) 200HP Mercury 2-stoke EFI, year 1999

Location: Wisconsin USA

Comments: Immediately available!

**DISCLAIMER:** Vessel description is believed to be correct, but not guaranteed. Price Subject to change without notice. Subject to prior sale or charter.