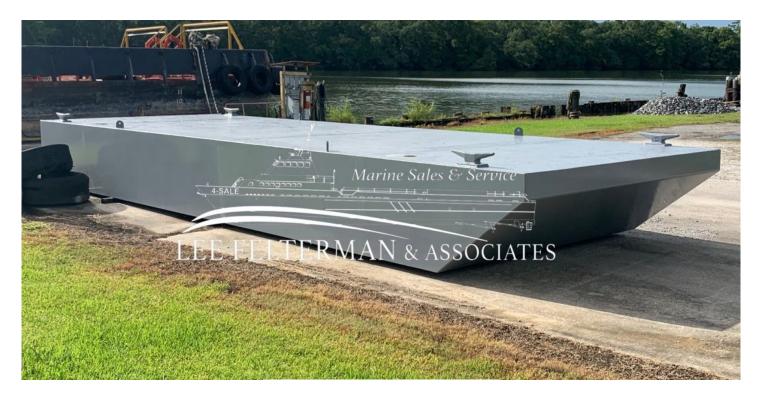

## Truckable Barge - 30'x10'x3'

P.O. Box 1186, Patterson, La. 70392 | 115 Landry St., Patterson, La Phone: 985-399-7222 | Fax: 985-395-3525 | office@leefelterman.com | LeeFelterman.com

Barge Price: \$36,500.00

\*\*Open to rental discussion/options\*\*

Exterior Blasted/Painted

Size: 30′ x 10′ x 3′ Spud wells: Available

Built: New 2023 - (3) weeks to build if not in stock.

Steel Truckable Barge

Plating: All ¼"

Internal Bracing: 2" x 3" x 1/4" angle with verticals

Manhole access hatches: (2)

Lifting Eyes: (4)

Location: Louisiana USA

Comments: Brand New! Great for dock/bulkhead work! Can purchase two barges to pin together for a package price. Also, we can add an outboard setup, spuds and many other add-ons. Contact for more info and photos!