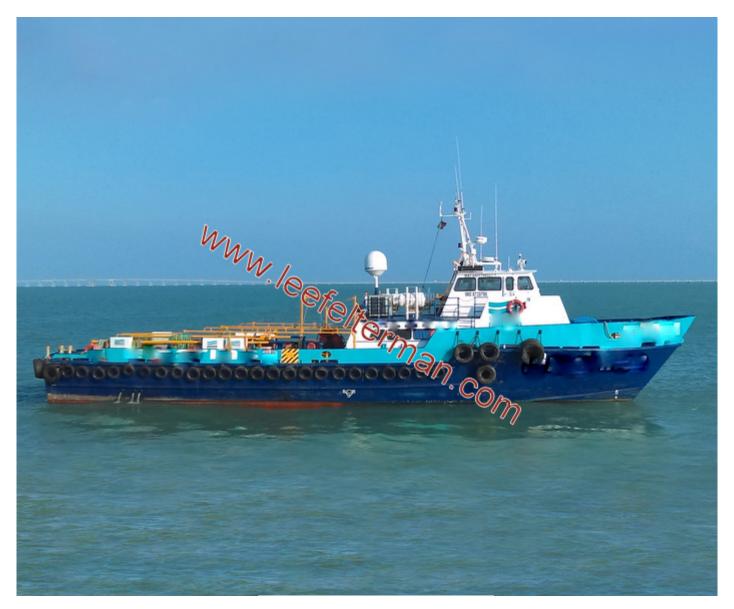

## **CB 548**

P.O. Box 1186, Patterson, La. 70392 | 115 Landry St., Patterson, La Phone: 985-399-7222 | Fax: 985-395-3525 | office@leefelterman.com | LeeFelterman.com

Asking Price: \$400,000.

Size: 100.9' x 21.5' x 10.3' Type: Aluminum Crew Boat

Year Built: 1981 Flag: Mexico

Builder: Swiftships

Main Engines: (3) - Detroit Diesel 12V71 TI

Generators: (2)-Detroit 371 30kw

Speed: 14 knots Passengers: 30

Cabins: 3
Berths: 6

Fuel consumption: estimated 1,300 per day

Deck Cargo: 28.5 tons Deck Area: 44' x 15'

Fuel Capacity: 15,349 gals Water Capacity: 3,381 gals

Anchor: yes

Location: Mexico

Comments: Contact for more information.

**DISCLAIMER:** Vessel description is believed to be correct, but not guaranteed. Price Subject to change without notice. Subject to prior sale or charter.