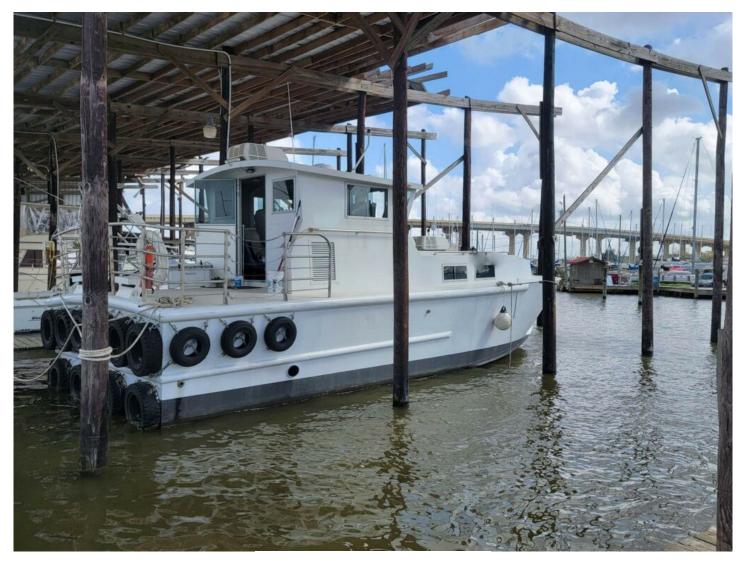

## CB 600

P.O. Box 1186, Patterson, La. 70392 | 115 Landry St., Patterson, La Phone: 985-399-7222 | Fax: 985-395-3525 | office@leefelterman.com | LeeFelterman.com

Price: \$371,000. Size: 45'4" x 14'6" Type: Aluminum Crewboat / Pilot boat Flag: USA Draft: 5' Passengers: 16 Crew: 2 Fuel Capacity: 300 gallons Main Engines: Iveco Marine Diesel Engines (410HP) Gears: ZF Generators: 120VAC 60HTZ Diesel generator Electronics: Full Compliment \*New engines, transmissions, and electronic components\* **DISCLAIMER:** Vessel description is believed to be correct, but not guaranteed. Price Subject to change without notice. Subject to prior sale or charter.