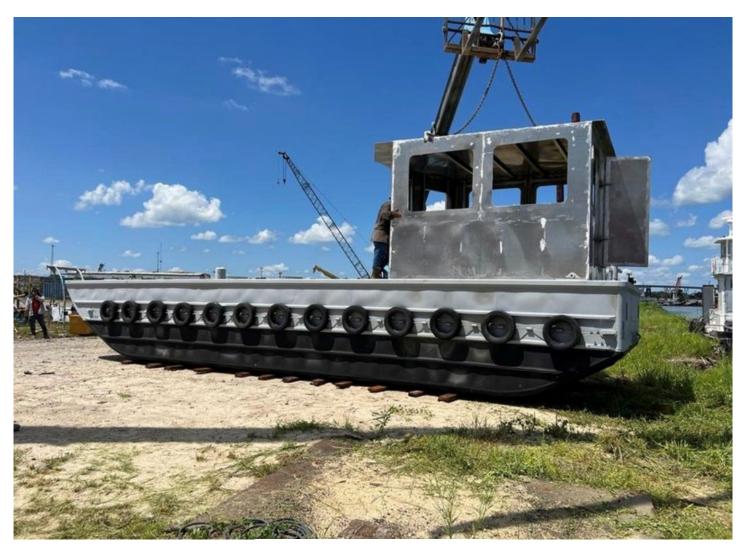

## **CB 610**

P.O. Box 1186, Patterson, La. 70392 | 115 Landry St., Patterson, La Phone: 985-399-7222 | Fax: 985-395-3525 | office@leefelterman.com | LeeFelterman.com

Asking Price: \$120,000. Size: 40' x 12' x 5' Type: Aluminum workboat Year Built: NEW 2023

Flag: USA

Fuel Capacity: 3,600 gallons

Main Engines: Installing outboard(s)

Electronics: Full Compliment Location: Louisiana USA

\*Blasted / painted 2-part epoxy / anti-fouling, new anodes, extra internal

bracing\*

\*\*Adding push knees\*\*

**DISCLAIMER:** Vessel description is believed to be correct, but not guaranteed. Price Subject to change without notice. Subject to prior sale or charter.