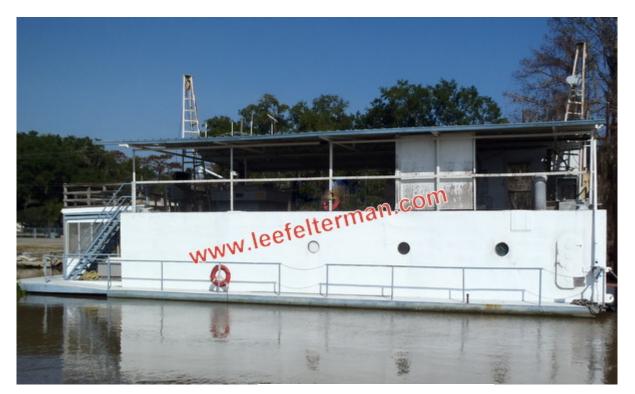

## HB 252 / Living Quarters

P.O. Box 1186, Patterson, La. 70392 | 115 Landry St., Patterson, La Phone: 985-399-7222 | Fax: 985-395-3525 | office@leefelterman.com | LeeFelterman.com

Asking Price: \$Make Offer.

Barge Size: 71′ x 36′.

Type: Steel Living Quarters/Houseboat.

Spuds: (2) — with winches.

Generators: 2.

Upstairs: Large outdoor deck area.

Kitchen
Bedrooms: 4
Sleeps: 12
Baths: 2
Furnished
Washer/Dryer

Air Conditioning/Heat: central

Screened in porch

Sewage Treatment System

Comments: Email for more info and photos!

**DISCLAIMER:** Vessel description is believed to be correct, but not guaranteed. Price Subject to change without notice. Subject to prior sale or charter.