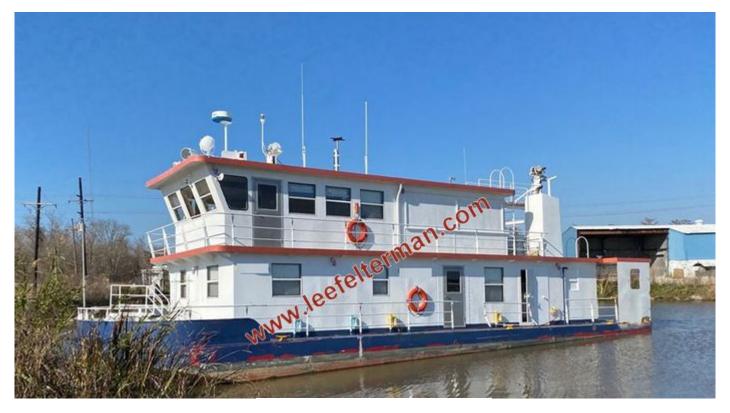

## HB 290

P.O. Box 1186, Patterson, La. 70392 | 115 Landry St., Patterson, La Phone: 985-399-7222 | Fax: 985-395-3525 | office@leefelterman.com | LeeFelterman.com

Asking Price: \$250,000. Type: Steel Barge Houseboat SELF-PROPELLED Barge Size: 66' x 24' Main Engines: (2) Bedrooms: (4) Sleeps: 10+ Baths: (3) Kitchen: yes Central AC/Heat: yes Sewage treatment system: yes Generator: (2) Commercial Ice Machine: yes Washer/Dryer: yes Shore power hook up: yes