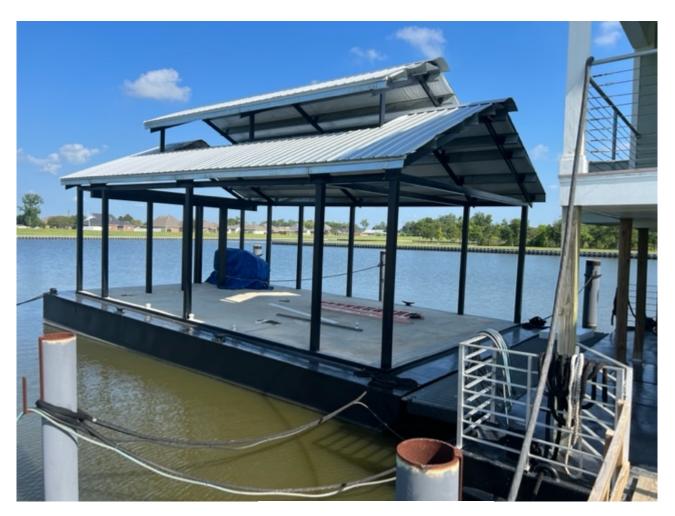

## **HB 308**

P.O. Box 1186, Patterson, La. 70392 | 115 Landry St., Patterson, La Phone: 985-399-7222 | Fax: 985-395-3525 | office@leefelterman.com | LeeFelterman.com

Asking Price: \$275,000

Type: Steel Generator Barge

Raked Bow Square Stern

Barge overall Dimensions:  $40' \times 24' \times 4'$  Generator: (1) Cummins Diesel Generator

\*Selling with house drawings to build a 35'  $\times$  20' houseboat on the barge\*

Comments: Barge recently redone! Great Condition!

**DISCLAIMER:** Vessel description is believed to be correct, but not guaranteed. Price Subject to change without notice. Subject to prior sale or charter.