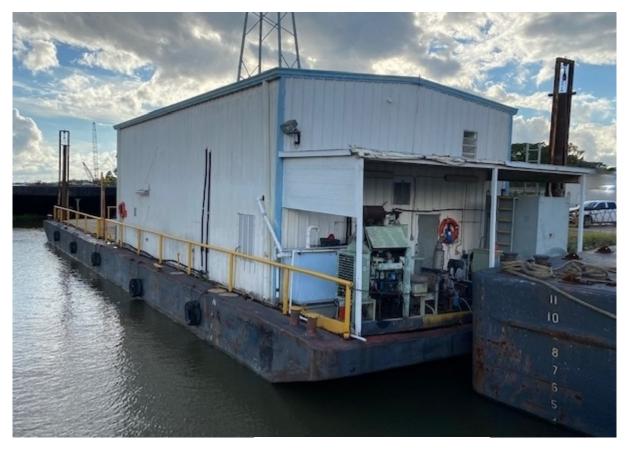

## **HB 304**

P.O. Box 1186, Patterson, La. 70392 | 115 Landry St., Patterson, La Phone: 985-399-7222 | Fax: 985-395-3525 | office@leefelterman.com | LeeFelterman.com

Asking Price: \$350,000. Size: 130' x 34' x 7'

Type: Steel Barge Living Quarters

Bunks: 14

Potable Water: 12,000

Fuel: 1,000

Crane: EBI C30-50 50'Boom 11 Ton Capacity

Spuds: 30'

Sewerage Treatment System: yes

Washer/Dryer: yes Generators: (2) 40kw Central AC/Heat: yes

Location: Louisiana USA

Comments: Good Condition! Great oilfield living Quarters!

**DISCLAIMER:** Vessel description is believed to be correct, but not guaranteed. Price Subject to change without notice. Subject to prior sale or charter.