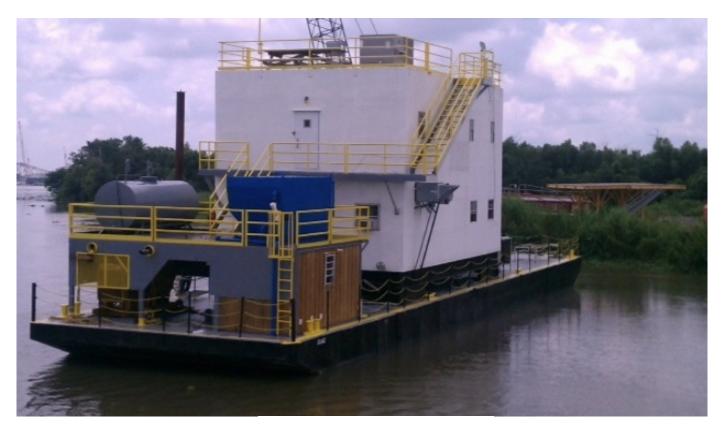

## Quarters Barge / HB #297

P.O. Box 1186, Patterson, La. 70392 | 115 Landry St., Patterson, La Phone: 985-399-7222 | Fax: 985-395-3525 | office@leefelterman.com | LeeFelterman.com

FOR RENT Size: 120' x 30' x 8' Type: Steel Barge Living Quarters Onboard Living: 33 persons Kitchen: Complete Sewerage Treatment System: yes Washers/Dryers: yes Generators: (2) 250kw Central AC/Heat: yes Potable Water: 8,000 gallons Fuel: 1,500 gallons

Location: Louisiana USA

Comments: Good Condition! Contact for more details and rates.

**DISCLAIMER:** Vessel description is believed to be correct, but not guaranteed. Price Subject to change without notice. Subject to prior sale or charter.