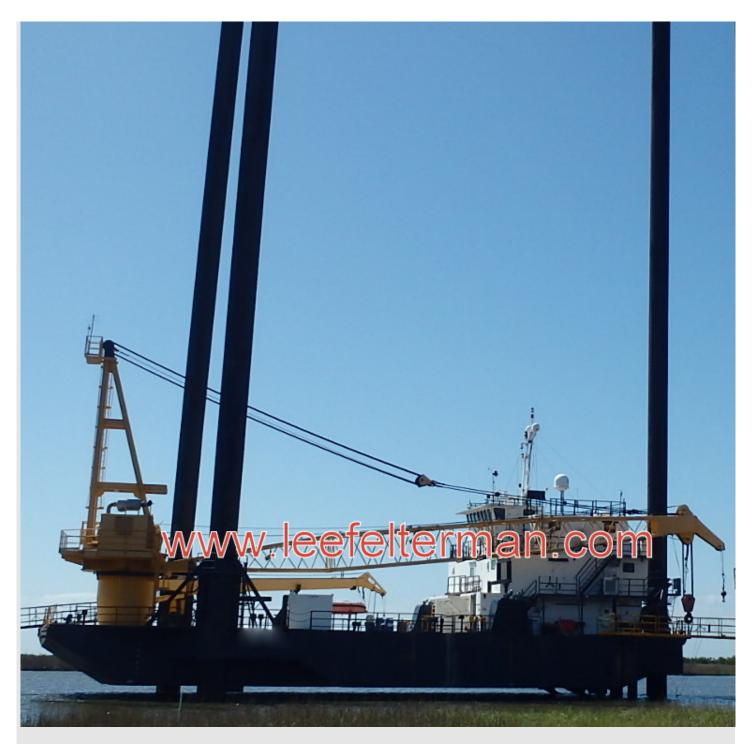

#### LB 206

Price: \$ 75,000 Length (ft): 62

Asking Price: \$75,000. Class: 70' Type: Lift Boat Hull Dimensions: 62'x24'x4.5'

Flag: U.S. Flag Hull: Steel

Berths: 8
Open Deck: 1,000 sq. ft.
Max Deck load: 60,000 lbs
Legs: 3
Legs Length: 72'

Max ...