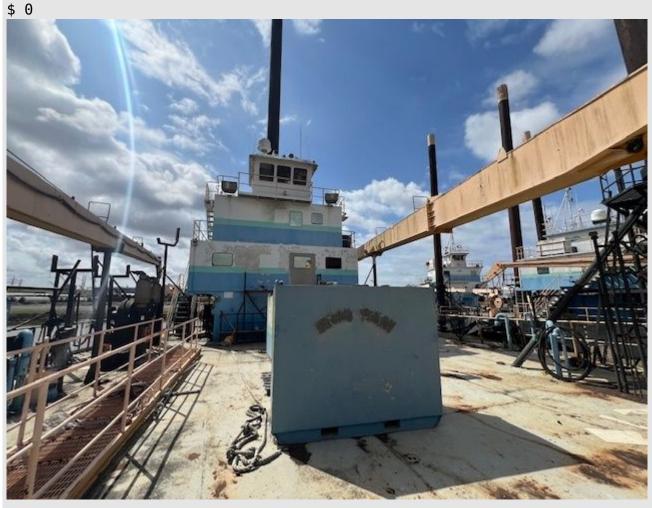

### Lift Boats For Sale

| Price (\$)             |   |
|------------------------|---|
| Call Or Make Offer All | ▼ |
| Length (ft)            |   |

#### LB 224

Price:



Asking Price: \$Request price.
Class: 130'
Type: Lift Boat
Hull Dimensions: 75'x36'x7' (Overall 87.5' x 61')
Certifications: USCG Certified
Flag: U.S. Flag
Hull: Steel
Year Built: 1982
Open Deck: 1,436 sq. ft.
Max Deck ...

Max Deck ...

#### More Info

#### LB 223

Price: \$ 0



#### More Info

#### LB 222

Price: \$ 0



#### More Info

#### LB 206

Price: \$ 75,000 Length (ft): 62



Asking Price: \$75,000. Class: 70' Type: Lift Boat Hull Dimensions: 62'x24'x4.5'

Flag: U.S. Flag Hull: Steel

Berths: 8
Open Deck: 1,000 sq. ft.
Max Deck load: 60,000 lbs
Legs: 3
Legs Length: 72'

Max ...

#### More Info

#### LIFT BOAT 220

Call or Make Offer:

Yes

Price:

\$ 315,000

Length (ft):



Asking Price: \$315,000. Class: 105' Type: Lift Boat Hull Dimensions: 64'x32'x6' (Overall 76.6' x 57')