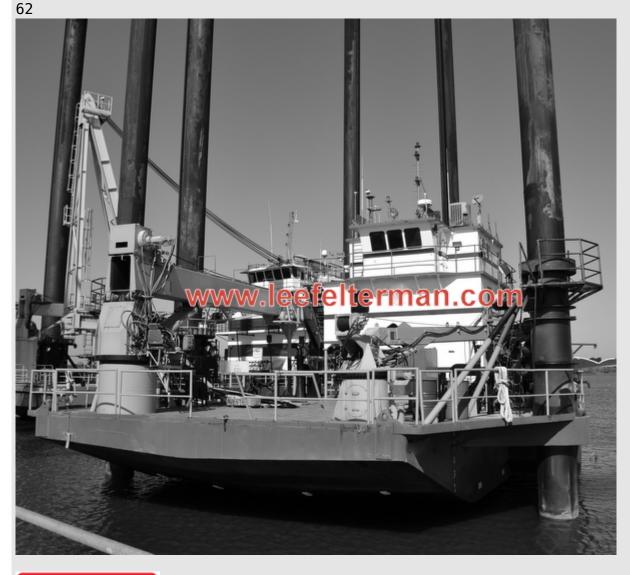

#### LIFT BOAT 220

Call or Make Offer:

Yes

Price:

\$ 315,000

Length (ft):

Asking Price: \$315,000. Class: 105' Type: Lift Boat Hull Dimensions: 64'x32'x6' (Overall 76.6' x 57') Certifications: USCG Certified

Flag: U.S. Flag Hull: Steel

Year Built: 1976 Gross Tons: 94 Open Deck: 1,600 sq. ft.

91