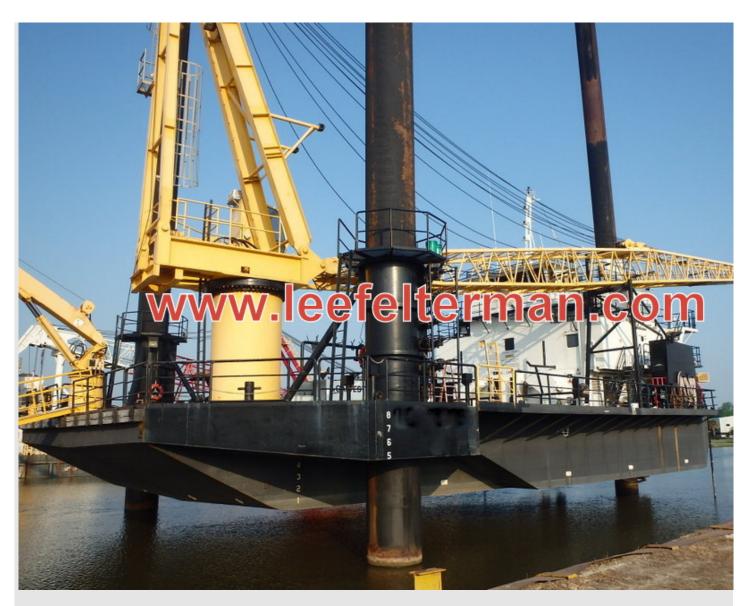

#### LB 224

Price:

Asking Price: \$Request price.
Class: 130'
Type: Lift Boat
Hull Dimensions: 75'x36'x7' (Overall 87.5' x 61')
Certifications: USCG Certified
Flag: U.S. Flag
Hull: Steel
Year Built: 1982
Open Deck: 1,436 sq. ft.
Max Deck ...

Max Deck ...