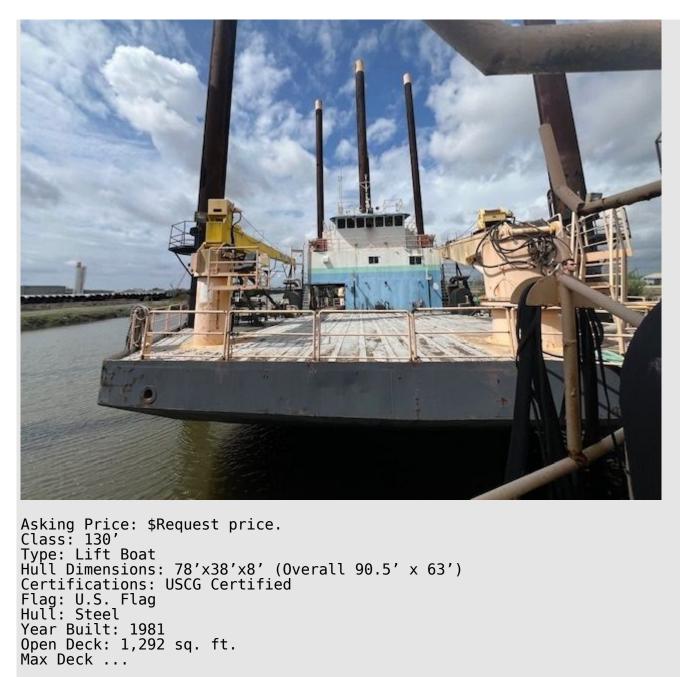

### Lift Boats For Sale

| Price (\$)             |   |
|------------------------|---|
| Call Or Make Offer All | ▼ |
| Length (ft)            |   |

#### LB 224

Price:



Asking Price: \$Request price.
Class: 130'
Type: Lift Boat
Hull Dimensions: 75'x36'x7' (Overall 87.5' x 61')
Certifications: USCG Certified
Flag: U.S. Flag
Hull: Steel
Year Built: 1982
Open Deck: 1,436 sq. ft.
Max Deck ...

Max Deck ...

#### More Info

#### LB 223

Price: \$ 0



#### More Info

#### LB 222

Price: \$ 0



#### More Info

#### LB 206

Price: \$ 75,000 Length (ft): 62



Asking Price: \$75,000. Class: 70' Type: Lift Boat Hull Dimensions: 62'x24'x4.5'

Flag: U.S. Flag Hull: Steel

Berths: 8
Open Deck: 1,000 sq. ft.
Max Deck load: 60,000 lbs
Legs: 3
Legs Length: 72'

Max ...

#### More Info

#### LIFT BOAT 220

Call or Make Offer:

Yes

Price:

\$ 315,000

Length (ft):



Asking Price: \$315,000. Class: 105' Type: Lift Boat Hull Dimensions: 64'x32'x6' (Overall 76.6' x 57') Certifications: USCG Certified

Flag: U.S. Flag Hull: Steel

Year Built: 1976 Gross Tons: 94 Open Deck: 1,600 sq. ft.

91

#### More Info

#### LB 219

```
Call or Make Offer:
Yes
Price:
$ 0
Length (ft):
```



Asking Price: \$upon request Overall Size: 91' x 65' x 8' Type: Lift Boat 145' class Max Working Depth: 100' Certi