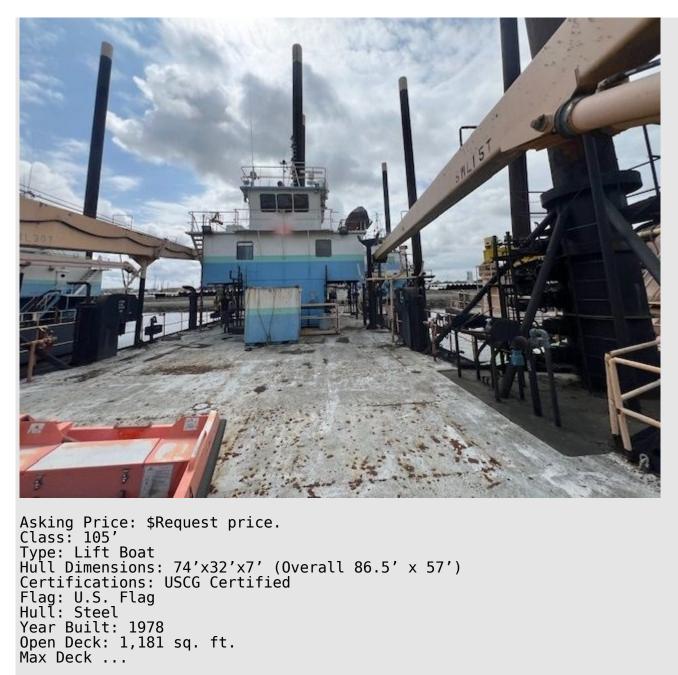

#### LB 224

Price:

Asking Price: \$Request price.
Class: 130'
Type: Lift Boat
Hull Dimensions: 75'x36'x7' (Overall 87.5' x 61')
Certifications: USCG Certified
Flag: U.S. Flag
Hull: Steel
Year Built: 1982
Open Deck: 1,436 sq. ft.
Max Deck ...

Max Deck ...