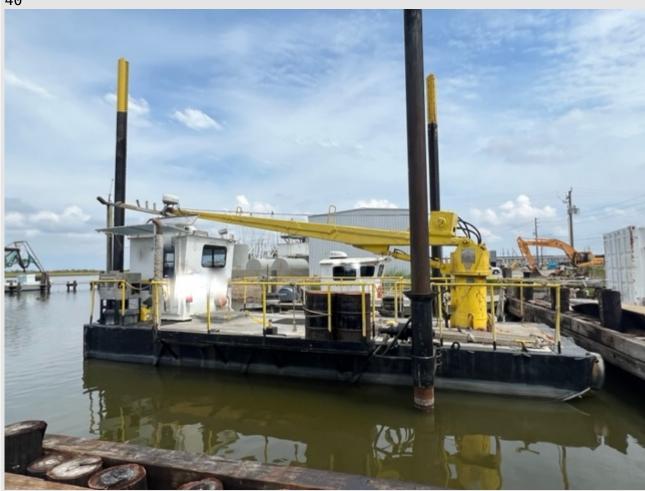

#### LB 221 (SOLD)

SOLD: Yes Price:

\$ 150,000 Length (ft):

40

Asking Price: \$150,000 Overall Size: 40'x16'x4' Clear Deck Space: 12'x17' behind crane Draft: 1.8' - 2' Legs- 30' Main Engine: GM471

Generator: Yanmar 5.5kw diesel Crane: EBI 30' Boom 2.5 ton, API certified

#### More Info