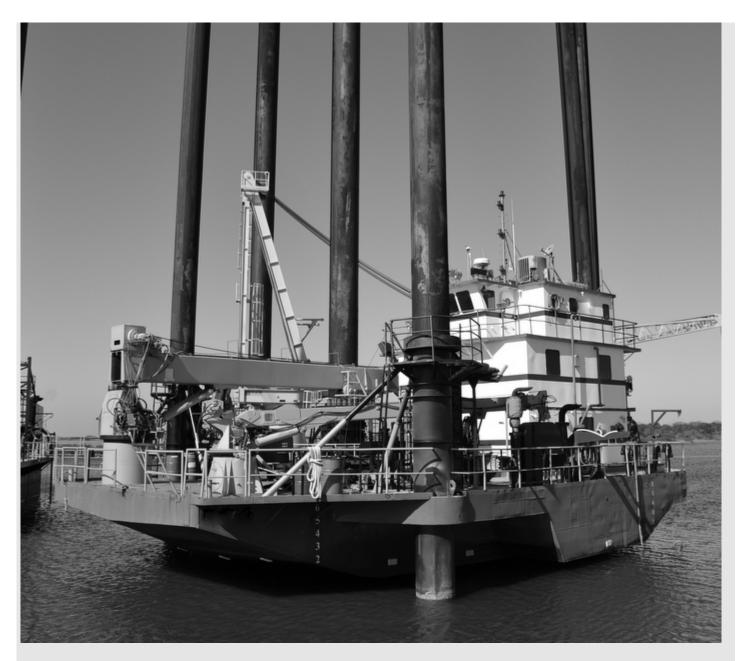

#### LB 224

Price:

Asking Price: \$Request price.
Class: 130'
Type: Lift Boat
Hull Dimensions: 75'x36'x7' (Overall 87.5' x 61')
Certifications: USCG Certified
Flag: U.S. Flag
Hull: Steel
Year Built: 1982
Open Deck: 1,436 sq. ft.
Max Deck ...

Max Deck ...