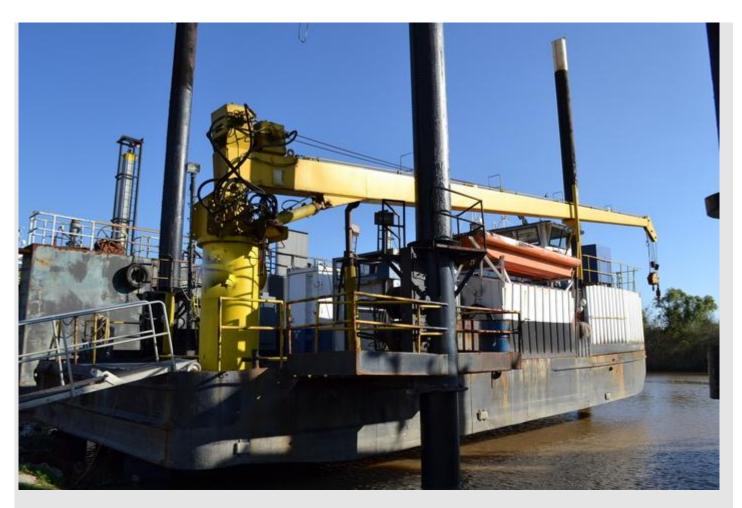

#### LB 206

Price: \$ 75,000 Length (ft): 62

Asking Price: \$75,000. Class: 70' Type: Lift Boat Hull Dimensions: 62'x24'x4.5'

Flag: U.S. Flag Hull: Steel

Berths: 8
Open Deck: 1,000 sq. ft.
Max Deck load: 60,000 lbs
Legs: 3
Legs Length: 72'

Max ...