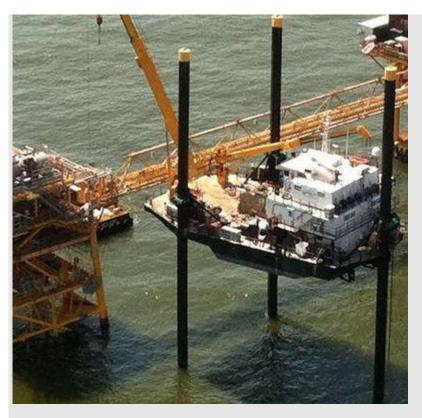

#### LIFT BOAT 220

Call or Make Offer:

Yes

Price:

\$ 315,000

Length (ft):

Asking Price: \$315,000. Class: 105' Type: Lift Boat Hull Dimensions: 64'x32'x6' (Overall 76.6' x 57') Certifications: USCG Certified

Flag: U.S. Flag Hull: Steel

Year Built: 1976 Gross Tons: 94 Open Deck: 1,600 sq. ft.

91