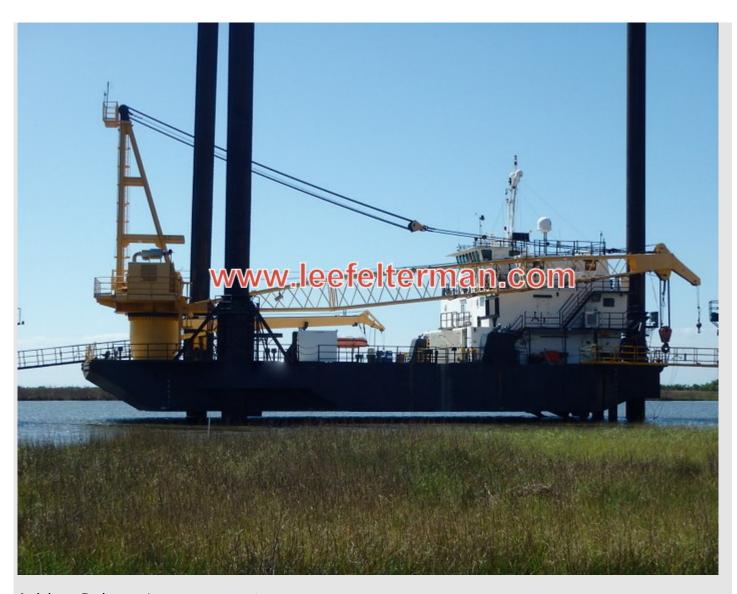

#### LIFT BOAT 217

Call or Make Offer:

Yes

Price: \$ 0

Length (ft):

Asking Price: \$upon request Overall Size: 131' x 77' x 10' Type: Lift Boat 200' class Max Working Depth: 150' Certifications: USCG Certified Flag: U.S. Flag Berths: 36 Legs: 3 Legs Length: 200'

Legs ...