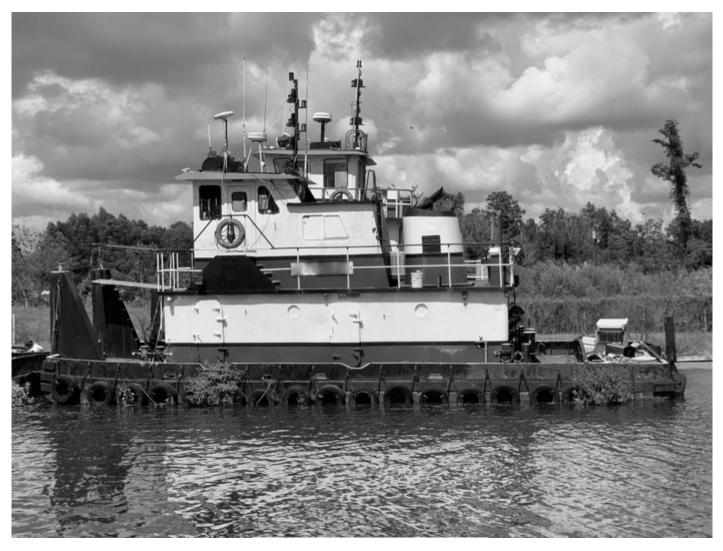

P.O. Box 1186, Patterson, La. 70392 | 115 Landry St., Patterson, La Phone: 985-399-7222 | Fax: 985-395-3525 | office@leefelterman.com | LeeFelterman.com

Asking Price: \$159,000. Size: 50' x 19' x 6' Type: Steel hull Pushboat with Push Knees Horsepower: 600 Draft: 4.5' Year Built: 1966 (rebuilt 2003) Speed: 10 knots Main Engines: (2) - GM 8V71 Gears: Twin Disc 509 Generators: (2) - Isuzu Fuel Capacity: 3,000 gallons Water Capacity: 2,000 gallons Electronics: Full Compliment Galley: yes