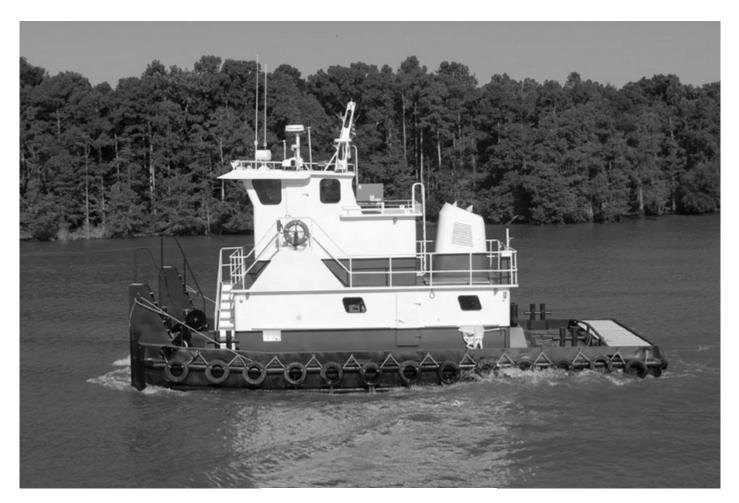

## **PB 288**

P.O. Box 1186, Patterson, La. 70392 | 115 Landry St., Patterson, La Phone: 985-399-7222 | Fax: 985-395-3525 | office@leefelterman.com | LeeFelterman.com

Asking Price: \$525,000. Size: 52' x 20' x 7'

Type: Steel hull Pushboat with Push Knees

Horsepower: 900

Draft: 5'

Year Built: 1966 (rebuilt 2006)

Speed: 10 knots

Main Engines: (2) — John Deere 6125

Gears: Twin Disc 514c 4.5-1 Generators: (2) — Isuzu

Fuel Capacity: 7,000 gallons Water Capacity: 2,000 gallons Electronics: Full Compliment

Galley: yes

Location: Gulf of Mexico USA

Comments: Immediately Available!

| <b>DISCLAIMER:</b> Vessel description is b Subject to prior sale or charter. | elieved to be correct | , but not guaranteed. | Price Subject to chan | ge without notice. |
|------------------------------------------------------------------------------|-----------------------|-----------------------|-----------------------|--------------------|
|                                                                              |                       |                       |                       |                    |
|                                                                              |                       |                       |                       |                    |
|                                                                              |                       |                       |                       |                    |
|                                                                              |                       |                       |                       |                    |
|                                                                              |                       |                       |                       |                    |
|                                                                              |                       |                       |                       |                    |
|                                                                              |                       |                       |                       |                    |
|                                                                              |                       |                       |                       |                    |
|                                                                              |                       |                       |                       |                    |
|                                                                              |                       |                       |                       |                    |
|                                                                              |                       |                       |                       |                    |
|                                                                              |                       |                       |                       |                    |
|                                                                              |                       |                       |                       |                    |
|                                                                              |                       |                       |                       |                    |
|                                                                              |                       |                       |                       |                    |
|                                                                              |                       |                       |                       |                    |
|                                                                              |                       |                       |                       |                    |
|                                                                              |                       |                       |                       |                    |
|                                                                              |                       |                       |                       |                    |
|                                                                              |                       |                       |                       |                    |