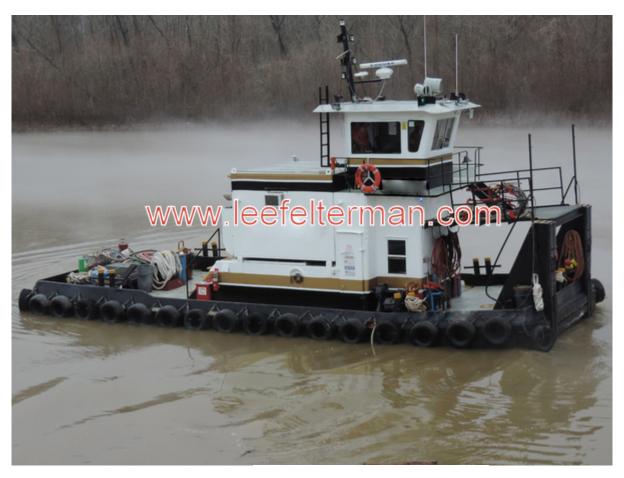

## PB 314 (SOLD)

P.O. Box 1186, Patterson, La. 70392 | 115 Landry St., Patterson, La Phone: 985-399-7222 | Fax: 985-395-3525 | office@leefelterman.com | LeeFelterman.com

## SOLD!

Asking Price: \$55,000. Size: 50' x 20.5' x 7'

Type: Steel hull, Square Bow Pushboat

Horsepower: 600 Year Built: 1996

Water Capacity: 2,500 gallons Fuel Capacity: 4,000 gallons

Main Engines: (2) — Detroit GM 8V71

Gears: Twin Disc 509 (4.5:1)

Generators: (2) - Detroit 20kw & Perkins 25kw

Electronics: Radar, VHF, GPS, etc...

Cabins: (1)
Galley: yes

Location: Gulf of Mexico USA

Comments: Good running condition! Immediately Available!