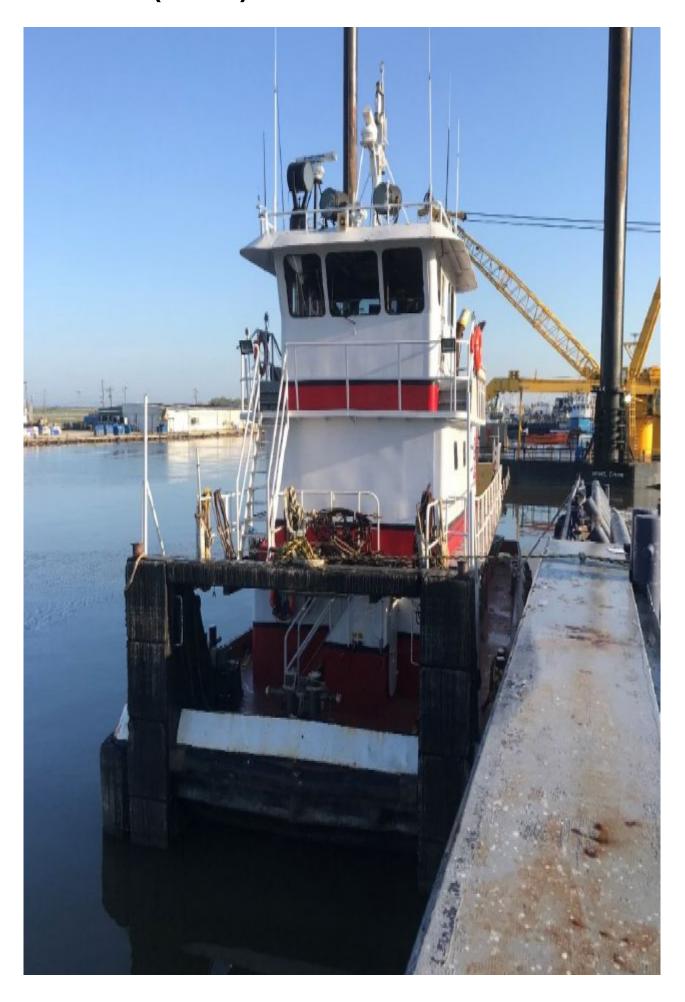

## PB 331 (SOLD)

P.O. Box 1186, Patterson, La. 70392 | 115 Landry St., Patterson, La Phone: 985-399-7222 | Fax: 985-395-3525 | office@leefelterman.com | LeeFelterman.com

## SOLD!

Asking Price: \$125,000. Size: 61' x 25' x 9'2" Type: Steel Hull Pushboat

Horsepower: 1200 Year Built: 1972

Main Engines: (2) — Caterpillar C32PA7003

Gears: Twin Disc G5222DCS 6:1

Generators: (2) - Detroit 471 40kw

Electronics: Full Compliment

Deck Winches: (2) manual

Galley: yes
Staterooms: (2)

Location: Louisiana USA

Comments: Immediately Available! Stacked vessel.

**DISCLAIMER:** Vessel description is believed to be correct, but not guaranteed. Price Subject to change without notice. Subject to prior sale or charter.