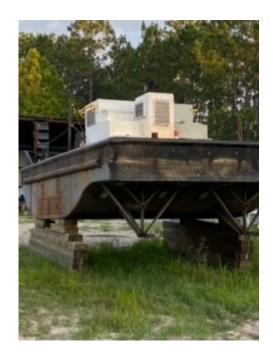

## **PB 344**

P.O. Box 1186, Patterson, La. 70392 | 115 Landry St., Patterson, La Phone: 985-399-7222 | Fax: 985-395-3525 | office@leefelterman.com | LeeFelterman.com

PROJECT HULL

Sale Price: \$240,000.

Size: 25' x 14'

Type: Truckable Steel Hull Pushboat

Push knees: (2) Keel cooled: yes

Main Engines: (2) — John Deere

Horsepower: 600 total Location: Gulf Coast USA

Comments: Machinery, running gear, pilot house all needs to be installed. Contact

for more info.

**DISCLAIMER:** Vessel description is believed to be correct, but not guaranteed. Price Subject to change without notice. Subject to prior sale or charter.