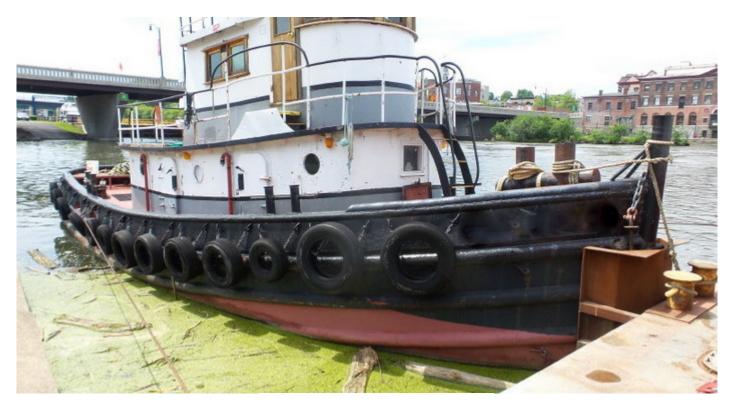

## **PB 345**

P.O. Box 1186, Patterson, La. 70392 | 115 Landry St., Patterson, La Phone: 985-399-7222 | Fax: 985-395-3525 | office@leefelterman.com | LeeFelterman.com

Reduced Price: \$39,995. Size: 52'3" x 17'9" x 6'

Type: Steel hull, model bow Pushboat

Year Built: 1964

Horsepower: 318 at 2100rpm

Galley: (1)
Staterooms: (1)

Main Engine: (1) — Detroit 8V71

Shaft size: 4" diameter Gear: Allision MH20R

Generator: Detroit 2-71 20kw 1200rpm