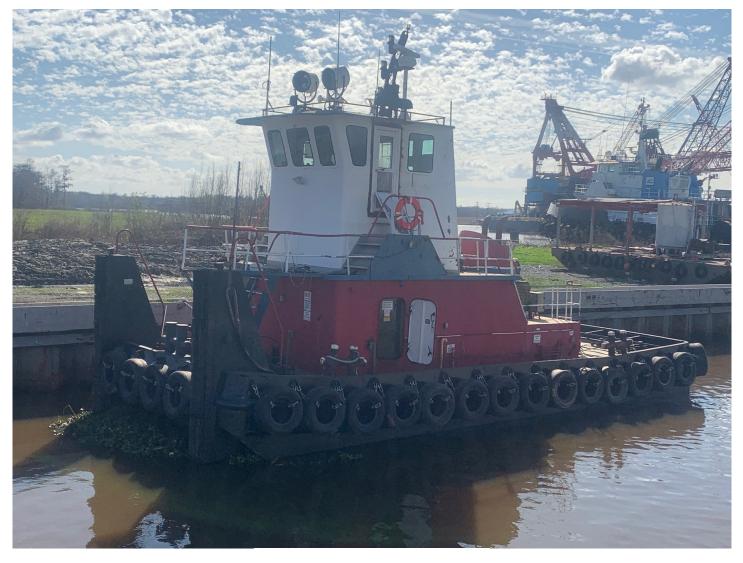

## PB 357

P.O. Box 1186, Patterson, La. 70392 | 115 Landry St., Patterson, La Phone: 985-399-7222 | Fax: 985-395-3525 | office@leefelterman.com | LeeFelterman.com

Asking Price: \$450,000. Size: 50' x 20' Type: Pushboat Horsepower: 600 HP Year Built: 1979 Main Engines: (2) - Detroit 8V71 (600 HP) Generators: (2) - Isuzu 4B61 40KW Berths: 3 Fuel: 5,000 USG Maximum Speed: 7.5 Knots Redone: Wheels, Shafts, Cutlass, Bearings, Anodes, All Wasted Plating & Framing Tanks Coated \*Nearing completion of Sub-M; Fresh drydock and many updates\*