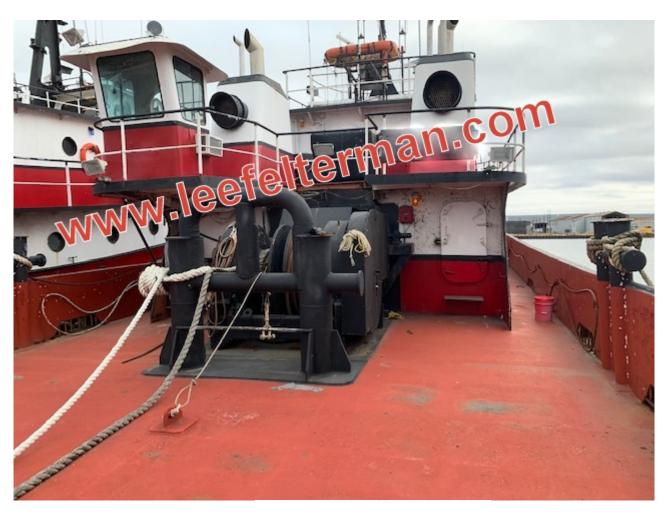

Gears: 5.40 to 1 Generators: (2)

Electronics: full compliment

Towing Winch: 150,000 lb Line pull Double drum water fall — Manitowac 39

Galley: yes

Location: Louisiana, USA

**DISCLAIMER:** Vessel description is believed to be correct, but not guaranteed. Price Subject to change without notice. Subject to prior sale or charter.