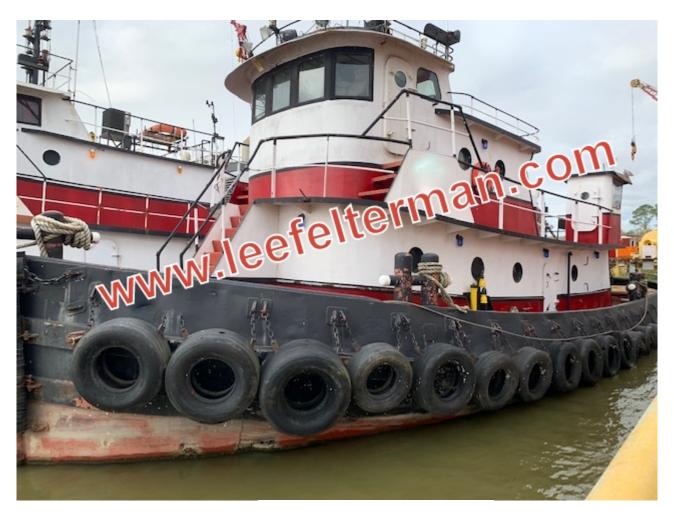

## **PB/TUG 308**

P.O. Box 1186, Patterson, La. 70392 | 115 Landry St., Patterson, La Phone: 985-399-7222 | Fax: 985-395-3525 | office@leefelterman.com | LeeFelterman.com

Asking Price: \$1,200,000.

Size: 70'

Type: Steel Hull, Model Bow Tug

Horsepower: 3,000 Year Built: 1982

Flag: USA

Gross Tons: 117 Net Tons: 79 Speed: 10 knots

Fuel Capacity: 14,000 gallons Water Capacity: 2,500 gallons Main Engines: (2) — Detroit 12-149

Gears: Twin Disc M-530 7-1

Generators: (2) 30kw

Electronics: full compliment Towing Winch: 50,000 lb Line pull

Single Drum Smatco 44

Galley: yes

Location: Louisiana, USA

**DISCLAIMER:** Vessel description is believed to be correct, but not guaranteed. Price Subject to change without notice. Subject to prior sale or charter.