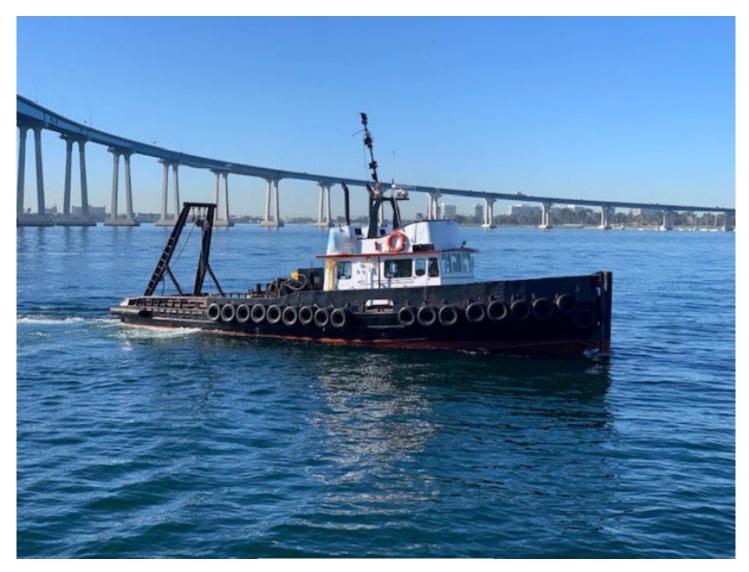

## **PB367**

P.O. Box 1186, Patterson, La. 70392 | 115 Landry St., Patterson, La Phone: 985-399-7222 | Fax: 985-395-3525 | office@leefelterman.com | LeeFelterman.com

Asking Price: \$255,000. Size: 61' x 18' x 6'6"

Type: Model Bow Ocean Tugboat with push knees

Year Built: 1962

Main Engines: (2) — John Deere 6125

Horsepower: 800HP Total Gross / Net Ton - 54 / 36 Generators - (2) 30kW

Passengers - 18

Winch - 20,000lbs. with a frame double drum recently refurbished

Aft Deck - Recently replaced

\*Fresh drydock, 2023 COI and Sub M certification\*

DISCLAIMER: Vessel description is believed to be correct, but not guaranteed. Price Subject to change without notice.