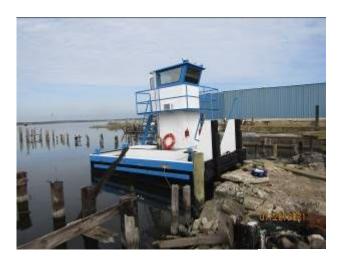

## Truckable PB 327 (SOLD)

P.O. Box 1186, Patterson, La. 70392 | 115 Landry St., Patterson, La Phone: 985-399-7222 | Fax: 985-395-3525 | office@leefelterman.com | LeeFelterman.com

## SOLD!

Sale Price: \$255,000. Size: 25' x 16' x 6'

Type: Truckable Steel Hull Pushboat

Year Built: 2020

Deck Winches: (2) — Wintech model 75HL

Push knees: (2) - 6' above deck

Keel cooled: yes

Fuel Capacity: 500 gallons

Main Engines: (2) — Cummins BT6

Horsepower: 600 total

Gears: ZF 285A

Location: Gulf Coast USA

Comments: Vessel is in good condition and in service working!

**DISCLAIMER:** Vessel description is believed to be correct, but not guaranteed. Price Subject to change without notice. Subject to prior sale or charter.