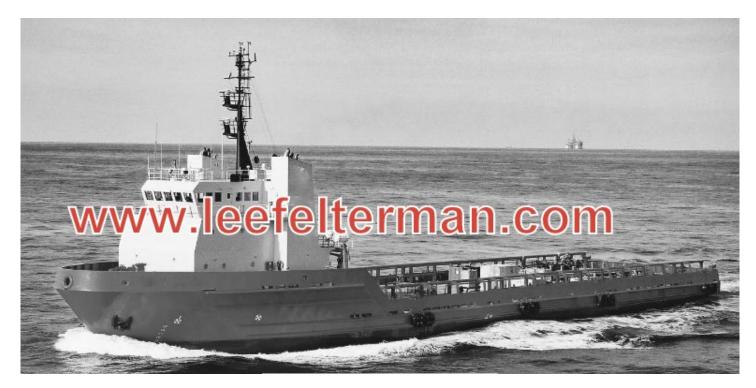

## **OSV 257**

P.O. Box 1186, Patterson, La. 70392 | 115 Landry St., Patterson, La Phone: 985-399-7222 | Fax: 985-395-3525 | office@leefelterman.com | LeeFelterman.com

Asking Price: \$7,800,000

Type: DP2 Offshore Supply Vessel

Size: 260' x 56' x 18.9'

Flag: USA

Year Built: 1997 Max Speed: 12 knots

Berths: 31

USCG, ABS Classed, DP2

Gross Tons: 2043 Convention (subpart B)

Deck Space: 185.5' x 46.5'

Deck Cargo: 1905LT