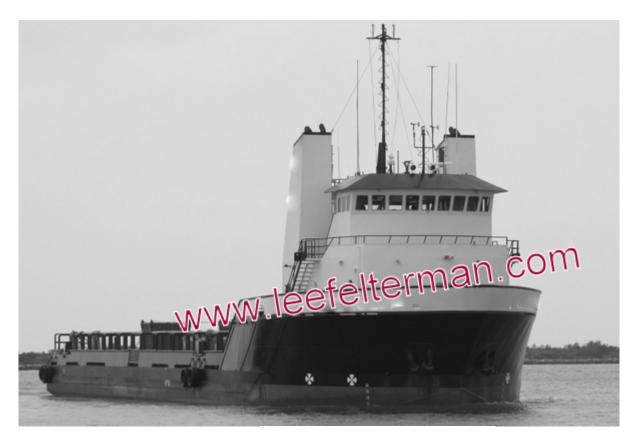

## **OSV 276**

P.O. Box 1186, Patterson, La. 70392 | 115 Landry St., Patterson, La Phone: 985-399-7222 | Fax: 985-395-3525 | office@leefelterman.com | LeeFelterman.com

Asking Price: \$upon request Type: (DP2) Mini Supply Vessel

Size: 205' x 46' x 15'

Gross Tons: 97

Year Built: 2009-2011 vessels USCG Certificates: expired

ABS Classed: expired

Light/Loaded Draft: 8' / 15' Main Engines: (2) — 3512B CAT

Max Speed: 13 knots Generators: (2) Bow Thrusters: (2) Stern Thruster: (1) Deck area: 132' x 38' Deck Cargo: 925LT