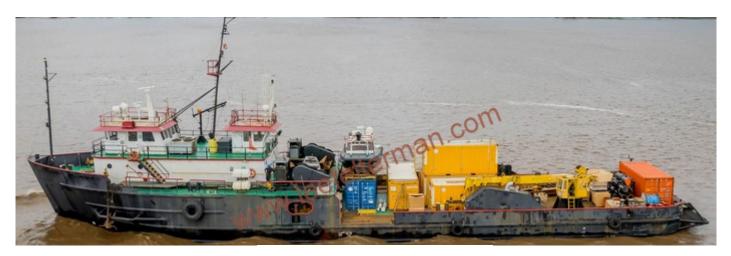

## **REDUCED!!**

Asking Price: \$740,000. Size: 166' x 40' x 14'

Type: Offshore Supply Vessel

Year Built: 1973 Flag: Guyana Builder: Halter Tonnage: 685 GT ITC

Utility Crane: 25-ton APE rated Pedestal

Clear Deck: 100' x 38'
Deck Strength: 80 tons
Light/Loaded Draft: 6'/12'
Max Speed: 11 Knots @ 110 GPH
Cruising Speed: 8 knots @ 70 GPH
Certified to carry: 36 person
Fuel Capacity: 160,000 gallons
Water Capacity: 30,000 gallons
Main Engines: (2) — EMD 645 12 Ce

Horsepower: 3,200 total

Bow Thruster: (1) Generators: (2)

Propellers: (2) 4-blade SS 90×65 Electronics: Full Compliment

Anchor: yes

Winch: Amacon 270 Water fall type Wire length: 3,000' of 1-1/8"

Location: Guyana